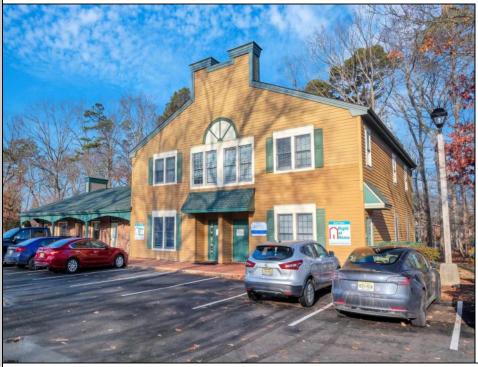

## COMMENTS

Move-in ready 2,614 sq. ft. commercial condo ideal for medical or professional office use. This ground-floor unit offers easy access and features 8 private exam rooms or offices, 3 bathrooms, a spacious central common area, a welcoming waiting area, and a dedicated reception desk. Ample shared parking ensures convenience for clients and staff. Located on New Rd (Route 9) near commercial businesses, dining, and other professional and medical offices, this space provides a prime location for your business.