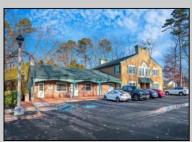

## COMMENTS

Move-in ready 2,614 sq. ft. commercial condo ideal for medical or professional office use. This ground-floor unit offers easy access and features 8 private exam rooms or offices, 3 bathrooms, a spacious central common area, a welcoming waiting area, and a dedicated reception desk. Ample shared parking ensures convenience for clients and staff. Located on New Rd (Route 9) near commercial businesses, dining, and other professional and medical offices, this space provides a prime location for your business.