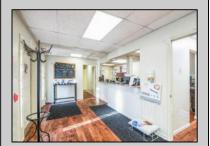

## **COMMENTS**

Move-in ready 2,614 sq. ft. commercial condo ideal for medical or professional office use. This ground-floor unit offers easy access and features 8 private exam rooms or offices, 3 bathrooms, a spacious central common area, a welcoming waiting area, and a dedicated reception desk. Ample shared parking ensures convenience for clients and staff. Located on New Rd (Route 9) near commercial businesses, dining, and other professional and medical offices, this space provides a prime location for your business.