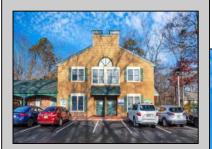

## **COMMENTS**

Move-in ready 2,614 sq. ft. commercial condo ideal for medical or professional office use. This ground-floor unit offers easy access and features 8 private exam rooms or offices, 3 bathrooms, a spacious central common area, a welcoming waiting area, and a dedicated reception desk. Ample shared parking ensures convenience for clients and staff. Located on New Rd (Route 9) near commercial businesses, dining, and other professional and medical offices, this space provides a prime location for your business.