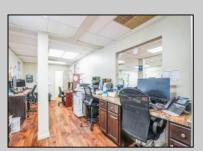

## **COMMENTS**

Move-in ready 2,614 sq. ft. commercial condo ideal for medical or professional office use. This ground-floor unit offers easy access and features 8 private exam rooms or offices, 3 bathrooms, a spacious central common area, a welcoming waiting area, and a dedicated reception desk. Ample shared parking ensures convenience for clients and staff. Located on New Rd (Route 9) near commercial businesses, dining, and other professional and medical offices, this space provides a prime location for your business.