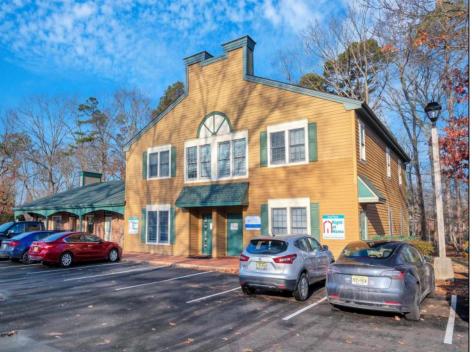

## **COMMENTS**

Move-in ready 2,614 sq. ft. commercial condo ideal for medical or professional office use. This ground-floor unit offers easy access and features 8 private exam rooms or offices, 3 bathrooms, a spacious central common area, a welcoming waiting area, and a dedicated reception desk. Ample shared parking ensures convenience for clients and staff. Located on New Rd (Route 9) near commercial businesses, dining, and other professional and medical offices, this space provides a prime location for your business.