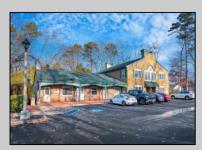

## **COMMENTS**

Move-in ready 2,614 sq. ft. commercial condo ideal for medical or professional office use. This ground-floor unit offers easy access and features 8 private exam rooms or offices, 3 bathrooms, a spacious central common area, a welcoming waiting area, and a dedicated reception desk. Ample shared parking ensures convenience for clients and staff. Located on New Rd (Route 9) near commercial businesses, dining, and other professional and medical offices, this space provides a prime location for your business.