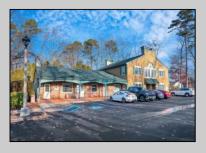

## **COMMENTS**

Move-in ready 2,614 sq. ft. commercial condo ideal for medical or professional office use. This ground-floor unit offers easy access and features 8 private exam rooms or offices, 3 bathrooms, a spacious central common area, a welcoming waiting area, and a dedicated reception desk. Ample shared parking ensures convenience for clients and staff. Located on New Rd (Route 9) near commercial businesses, dining, and other professional and medical offices, this space provides a prime location for your business.