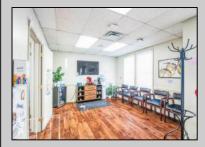

## **COMMENTS**

Move-in ready 2,614 sq. ft. commercial condo ideal for medical or professional office use. This ground-floor unit offers easy access and features 8 private exam rooms or offices, 3 bathrooms, a spacious central common area, a welcoming waiting area, and a dedicated reception desk. Ample shared parking ensures convenience for clients and staff. Located on New Rd (Route 9) near commercial businesses, dining, and other professional and medical offices, this space provides a prime location for your business.