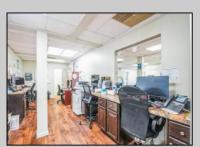

## **COMMENTS**

Move-in ready 2,614 sq. ft. commercial condo ideal for medical or professional office use. This ground-floor unit offers easy access and features 8 private exam rooms or offices, 3 bathrooms, a spacious central common area, a welcoming waiting area, and a dedicated reception desk. Ample shared parking ensures convenience for clients and staff. Located on New Rd (Route 9) near commercial businesses, dining, and other professional and medical offices, this space provides a prime location for your business.