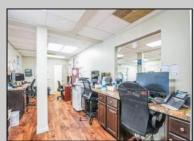

## COMMENTS

Move-in ready 2,614 sq. ft. commercial condo ideal for medical or professional office use. This ground-floor unit offers easy access and features 8 private exam rooms or offices, 3 bathrooms, a spacious central common area, a welcoming waiting area, and a dedicated reception desk. Ample shared parking ensures convenience for clients and staff. Located on New Rd (Route 9) near commercial businesses, dining, and other professional and medical offices, this space provides a prime location for your business.