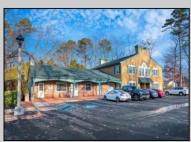

## COMMENTS

Move-in ready 2,614 sq. ft. commercial condo ideal for medical or professional office use. This ground-floor unit offers easy access and features 8 private exam rooms or offices, 3 bathrooms, a spacious central common area, a welcoming waiting area, and a dedicated reception desk. Ample shared parking ensures convenience for clients and staff. Located on New Rd (Route 9) near commercial businesses, dining, and other professional and medical offices, this space provides a prime location for your business.