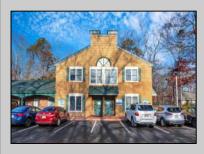

## COMMENTS

Move-in ready 2,614 sq. ft. commercial condo ideal for medical or professional office use. This ground-floor unit offers easy access and features 8 private exam rooms or offices, 3 bathrooms, a spacious central common area, a welcoming waiting area, and a dedicated reception desk. Ample shared parking ensures convenience for clients and staff. Located on New Rd (Route 9) near commercial businesses, dining, and other professional and medical offices, this space provides a prime location for your business.