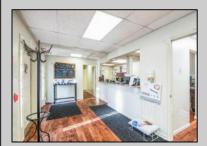

## **COMMENTS**

Move-in ready 2,614 sq. ft. commercial condo ideal for medical or professional office use. This ground-floor unit offers easy access and features 8 private exam rooms or offices, 3 bathrooms, a spacious central common area, a welcoming waiting area, and a dedicated reception desk. Ample shared parking ensures convenience for clients and staff. Located on New Rd (Route 9) near commercial businesses, dining, and other professional and medical offices, this space provides a prime location for your business.