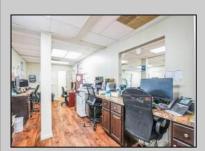

## **COMMENTS**

Move-in ready 2,614 sq. ft. commercial condo ideal for medical or professional office use. This ground-floor unit offers easy access and features 8 private exam rooms or offices, 3 bathrooms, a spacious central common area, a welcoming waiting area, and a dedicated reception desk. Ample shared parking ensures convenience for clients and staff. Located on New Rd (Route 9) near commercial businesses, dining, and other professional and medical offices, this space provides a prime location for your business.