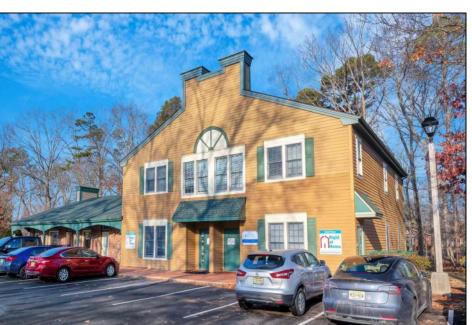

## **COMMENTS**

Move-in ready 2,614 sq. ft. commercial condo ideal for medical or professional office use. This ground-floor unit offers easy access and features 8 private exam rooms or offices, 3 bathrooms, a spacious central common area, a welcoming waiting area, and a dedicated reception desk. Ample shared parking ensures convenience for clients and staff. Located on New Rd (Route 9) near commercial businesses, dining, and other professional and medical offices, this space provides a prime location for your business.