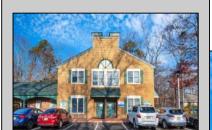

## **COMMENTS**

Move-in ready 2,614 sq. ft. commercial condo ideal for medical or professional office use. This ground-floor unit offers easy access and features 8 private exam rooms or offices, 3 bathrooms, a spacious central common area, a welcoming waiting area, and a dedicated reception desk. Ample shared parking ensures convenience for clients and staff. Located on New Rd (Route 9) near commercial businesses, dining, and other professional and medical offices, this space provides a prime location for your business.