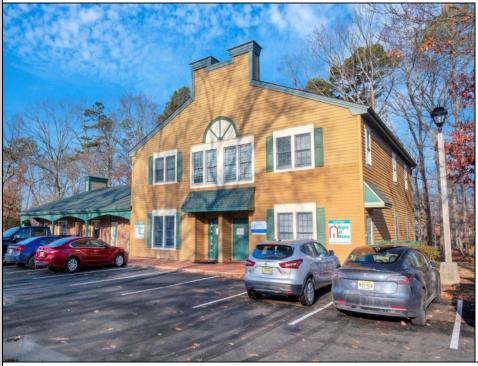

## COMMENTS

Move-in ready 2,614 sq. ft. commercial condo ideal for medical or professional office use. This ground-floor unit offers easy access and features 8 private exam rooms or offices, 3 bathrooms, a spacious central common area, a welcoming waiting area, and a dedicated reception desk. Ample shared parking ensures convenience for clients and staff. Located on New Rd (Route 9) near commercial businesses, dining, and other professional and medical offices, this space provides a prime location for your business. **PROPERTY DETAILS** 