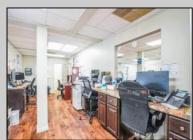

## COMMENTS

Move-in ready 2,614 sq. ft. commercial condo ideal for medical or professional office use. This ground-floor unit offers easy access and features 8 private exam rooms or offices, 3 bathrooms, a spacious central common area, a welcoming waiting area, and a dedicated reception desk. Ample shared parking ensures convenience for clients and staff. Located on New Rd (Route 9) near commercial businesses, dining, and other professional and medical offices, this space provides a prime location for your business. **PROPERTY DETAILS** 