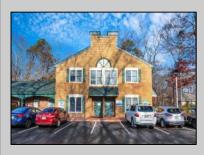

## COMMENTS

Move-in ready 2,614 sq. ft. commercial condo ideal for medical or professional office use. This ground-floor unit offers easy access and features 8 private exam rooms or offices, 3 bathrooms, a spacious central common area, a welcoming waiting area, and a dedicated reception desk. Ample shared parking ensures convenience for clients and staff. Located on New Rd (Route 9) near commercial businesses, dining, and other professional and medical offices, this space provides a prime location for your business. **PROPERTY DETAILS** 