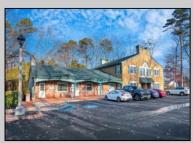

## COMMENTS

Move-in ready 2,614 sq. ft. commercial condo ideal for medical or professional office use. This ground-floor unit offers easy access and features 8 private exam rooms or offices, 3 bathrooms, a spacious central common area, a welcoming waiting area, and a dedicated reception desk. Ample shared parking ensures convenience for clients and staff. Located on New Rd (Route 9) near commercial businesses, dining, and other professional and medical offices, this space provides a prime location for your business. **PROPERTY DETAILS** 