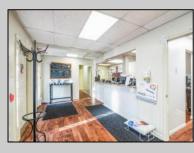

## COMMENTS

Move-in ready 2,614 sq. ft. commercial condo ideal for medical or professional office use. This ground-floor unit offers easy access and features 8 private exam rooms or offices, 3 bathrooms, a spacious central common area, a welcoming waiting area, and a dedicated reception desk. Ample shared parking ensures convenience for clients and staff. Located on New Rd (Route 9) near commercial businesses, dining, and other professional and medical offices, this space provides a prime location for your business. **PROPERTY DETAILS** 