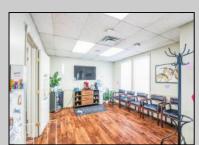

## **COMMENTS**

Move-in ready 2,614 sq. ft. commercial condo ideal for medical or professional office use. This ground-floor unit offers easy access and features 8 private exam rooms or offices, 3 bathrooms, a spacious central common area, a welcoming waiting area, and a dedicated reception desk. Ample shared parking ensures convenience for clients and staff. Located on New Rd (Route 9) near commercial businesses, dining, and other professional and medical offices, this space provides a prime location for your business.