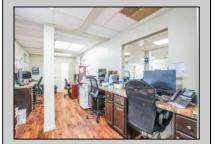

## **COMMENTS**

Move-in ready 2,614 sq. ft. commercial condo ideal for medical or professional office use. This ground-floor unit offers easy access and features 8 private exam rooms or offices, 3 bathrooms, a spacious central common area, a welcoming waiting area, and a dedicated reception desk. Ample shared parking ensures convenience for clients and staff. Located on New Rd (Route 9) near commercial businesses, dining, and other professional and medical offices, this space provides a prime location for your business.