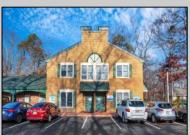

## **COMMENTS**

Move-in ready 2,614 sq. ft. commercial condo ideal for medical or professional office use. This ground-floor unit offers easy access and features 8 private exam rooms or offices, 3 bathrooms, a spacious central common area, a welcoming waiting area, and a dedicated reception desk. Ample shared parking ensures convenience for clients and staff. Located on New Rd (Route 9) near commercial businesses, dining, and other professional and medical offices, this space provides a prime location for your business.