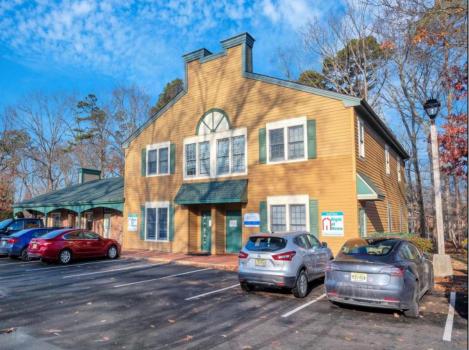

## **COMMENTS**

Move-in ready 2,614 sq. ft. commercial condo ideal for medical or professional office use. This ground-floor unit offers easy access and features 8 private exam rooms or offices, 3 bathrooms, a spacious central common area, a welcoming waiting area, and a dedicated reception desk. Ample shared parking ensures convenience for clients and staff. Located on New Rd (Route 9) near commercial businesses, dining, and other professional and medical offices, this space provides a prime location for your business.