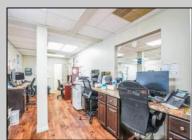

## COMMENTS

Move-in ready 2,614 sq. ft. commercial condo ideal for medical or professional office use. This ground-floor unit offers easy access and features 8 private exam rooms or offices, 3 bathrooms, a spacious central common area, a welcoming waiting area, and a dedicated reception desk. Ample shared parking ensures convenience for clients and staff. Located on New Rd (Route 9) near commercial businesses, dining, and other professional and medical offices, this space provides a prime location for your business.