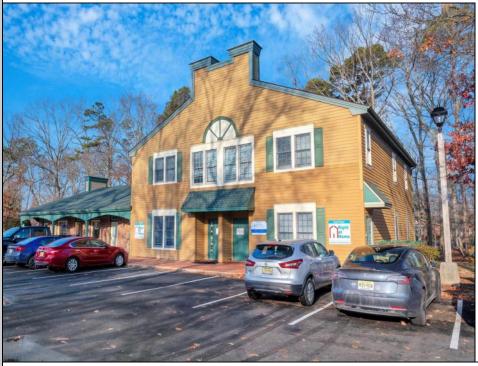

## COMMENTS

Move-in ready 2,614 sq. ft. commercial condo ideal for medical or professional office use. This ground-floor unit offers easy access and features 8 private exam rooms or offices, 3 bathrooms, a spacious central common area, a welcoming waiting area, and a dedicated reception desk. Ample shared parking ensures convenience for clients and staff. Located on New Rd (Route 9) near commercial businesses, dining, and other professional and medical offices, this space provides a prime location for your business.