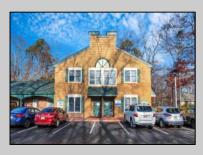

## COMMENTS

Move-in ready 2,614 sq. ft. commercial condo ideal for medical or professional office use. This ground-floor unit offers easy access and features 8 private exam rooms or offices, 3 bathrooms, a spacious central common area, a welcoming waiting area, and a dedicated reception desk. Ample shared parking ensures convenience for clients and staff. Located on New Rd (Route 9) near commercial businesses, dining, and other professional and medical offices, this space provides a prime location for your business.