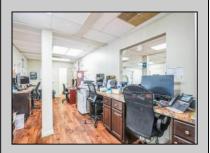

## **COMMENTS**

Move-in ready 2,614 sq. ft. commercial condo ideal for medical or professional office use. This ground-floor unit offers easy access and features 8 private exam rooms or offices, 3 bathrooms, a spacious central common area, a welcoming waiting area, and a dedicated reception desk. Ample shared parking ensures convenience for clients and staff. Located on New Rd (Route 9) near commercial businesses, dining, and other professional and medical offices, this space provides a prime location for your business.