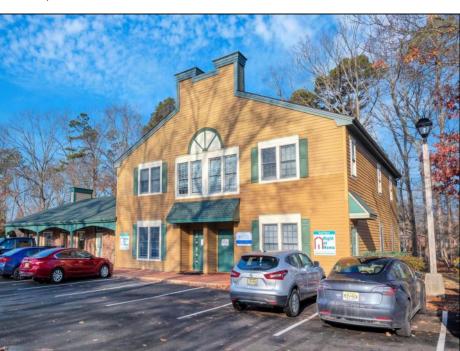

## **COMMENTS**

Move-in ready 2,614 sq. ft. commercial condo ideal for medical or professional office use. This ground-floor unit offers easy access and features 8 private exam rooms or offices, 3 bathrooms, a spacious central common area, a welcoming waiting area, and a dedicated reception desk. Ample shared parking ensures convenience for clients and staff. Located on New Rd (Route 9) near commercial businesses, dining, and other professional and medical offices, this space provides a prime location for your business.