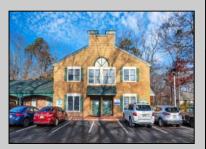

## **COMMENTS**

Move-in ready 2,614 sq. ft. commercial condo ideal for medical or professional office use. This ground-floor unit offers easy access and features 8 private exam rooms or offices, 3 bathrooms, a spacious central common area, a welcoming waiting area, and a dedicated reception desk. Ample shared parking ensures convenience for clients and staff. Located on New Rd (Route 9) near commercial businesses, dining, and other professional and medical offices, this space provides a prime location for your business.