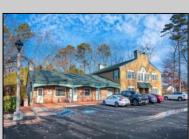

## **COMMENTS**

Move-in ready 2,614 sq. ft. commercial condo ideal for medical or professional office use. This ground-floor unit offers easy access and features 8 private exam rooms or offices, 3 bathrooms, a spacious central common area, a welcoming waiting area, and a dedicated reception desk. Ample shared parking ensures convenience for clients and staff. Located on New Rd (Route 9) near commercial businesses, dining, and other professional and medical offices, this space provides a prime location for your business.