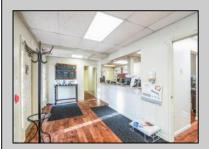

## **COMMENTS**

Move-in ready 2,614 sq. ft. commercial condo ideal for medical or professional office use. This ground-floor unit offers easy access and features 8 private exam rooms or offices, 3 bathrooms, a spacious central common area, a welcoming waiting area, and a dedicated reception desk. Ample shared parking ensures convenience for clients and staff. Located on New Rd (Route 9) near commercial businesses, dining, and other professional and medical offices, this space provides a prime location for your business.