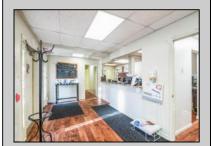

## **COMMENTS**

Move-in ready 2,614 sq. ft. commercial condo ideal for medical or professional office use. This ground-floor unit offers easy access and features 8 private exam rooms or offices, 3 bathrooms, a spacious central common area, a welcoming waiting area, and a dedicated reception desk. Ample shared parking ensures convenience for clients and staff. Located on New Rd (Route 9) near commercial businesses, dining, and other professional and medical offices, this space provides a prime location for your business.