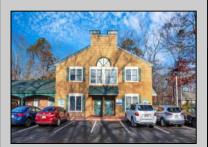

## **COMMENTS**

Move-in ready 2,614 sq. ft. commercial condo ideal for medical or professional office use. This ground-floor unit offers easy access and features 8 private exam rooms or offices, 3 bathrooms, a spacious central common area, a welcoming waiting area, and a dedicated reception desk. Ample shared parking ensures convenience for clients and staff. Located on New Rd (Route 9) near commercial businesses, dining, and other professional and medical offices, this space provides a prime location for your business.