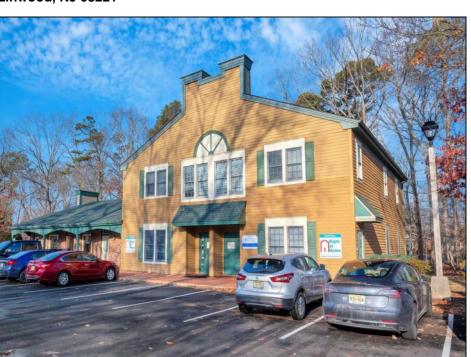

## **COMMENTS**

Move-in ready 2,614 sq. ft. commercial condo ideal for medical or professional office use. This ground-floor unit offers easy access and features 8 private exam rooms or offices, 3 bathrooms, a spacious central common area, a welcoming waiting area, and a dedicated reception desk. Ample shared parking ensures convenience for clients and staff. Located on New Rd (Route 9) near commercial businesses, dining, and other professional and medical offices, this space provides a prime location for your business.