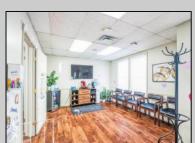

## **COMMENTS**

Move-in ready 2,614 sq. ft. commercial condo ideal for medical or professional office use. This ground-floor unit offers easy access and features 8 private exam rooms or offices, 3 bathrooms, a spacious central common area, a welcoming waiting area, and a dedicated reception desk. Ample shared parking ensures convenience for clients and staff. Located on New Rd (Route 9) near commercial businesses, dining, and other professional and medical offices, this space provides a prime location for your business.