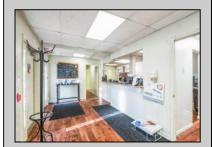

## **COMMENTS**

Move-in ready 2,614 sq. ft. commercial condo ideal for medical or professional office use. This ground-floor unit offers easy access and features 8 private exam rooms or offices, 3 bathrooms, a spacious central common area, a welcoming waiting area, and a dedicated reception desk. Ample shared parking ensures convenience for clients and staff. Located on New Rd (Route 9) near commercial businesses, dining, and other professional and medical offices, this space provides a prime location for your business.