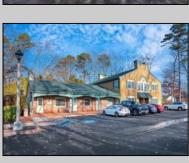

## **COMMENTS**

Move-in ready 2,614 sq. ft. commercial condo ideal for medical or professional office use. This ground-floor unit offers easy access and features 8 private exam rooms or offices, 3 bathrooms, a spacious central common area, a welcoming waiting area, and a dedicated reception desk. Ample shared parking ensures convenience for clients and staff. Located on New Rd (Route 9) near commercial businesses, dining, and other professional and medical offices, this space provides a prime location for your business.