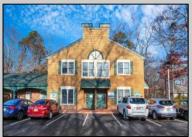

## **COMMENTS**

Move-in ready 2,614 sq. ft. commercial condo ideal for medical or professional office use. This ground-floor unit offers easy access and features 8 private exam rooms or offices, 3 bathrooms, a spacious central common area, a welcoming waiting area, and a dedicated reception desk. Ample shared parking ensures convenience for clients and staff. Located on New Rd (Route 9) near commercial businesses, dining, and other professional and medical offices, this space provides a prime location for your business.