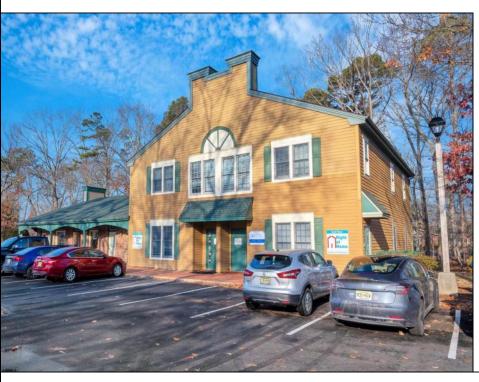

## **COMMENTS**

Move-in ready 2,614 sq. ft. commercial condo ideal for medical or professional office use. This ground-floor unit offers easy access and features 8 private exam rooms or offices, 3 bathrooms, a spacious central common area, a welcoming waiting area, and a dedicated reception desk. Ample shared parking ensures convenience for clients and staff. Located on New Rd (Route 9) near commercial businesses, dining, and other professional and medical offices, this space provides a prime location for your business.