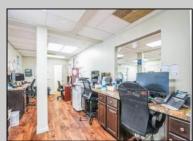

## COMMENTS

Move-in ready 2,614 sq. ft. commercial condo ideal for medical or professional office use. This ground-floor unit offers easy access and features 8 private exam rooms or offices, 3 bathrooms, a spacious central common area, a welcoming waiting area, and a dedicated reception desk. Ample shared parking ensures convenience for clients and staff. Located on New Rd (Route 9) near commercial businesses, dining, and other professional and medical offices, this space provides a prime location for your business.