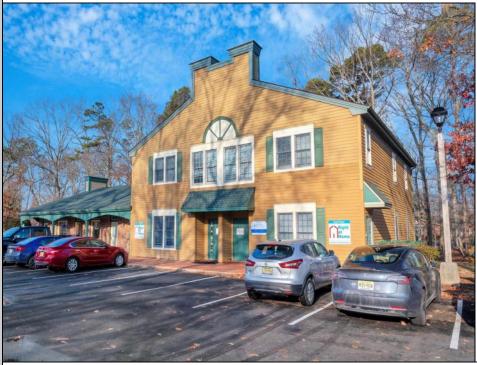

## COMMENTS

Move-in ready 2,614 sq. ft. commercial condo ideal for medical or professional office use. This ground-floor unit offers easy access and features 8 private exam rooms or offices, 3 bathrooms, a spacious central common area, a welcoming waiting area, and a dedicated reception desk. Ample shared parking ensures convenience for clients and staff. Located on New Rd (Route 9) near commercial businesses, dining, and other professional and medical offices, this space provides a prime location for your business.