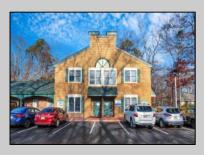

## COMMENTS

Move-in ready 2,614 sq. ft. commercial condo ideal for medical or professional office use. This ground-floor unit offers easy access and features 8 private exam rooms or offices, 3 bathrooms, a spacious central common area, a welcoming waiting area, and a dedicated reception desk. Ample shared parking ensures convenience for clients and staff. Located on New Rd (Route 9) near commercial businesses, dining, and other professional and medical offices, this space provides a prime location for your business.