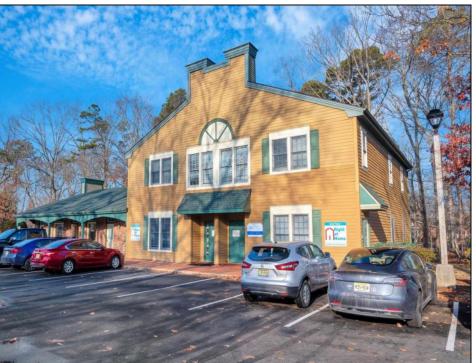

## **COMMENTS**

Move-in ready 2,614 sq. ft. commercial condo ideal for medical or professional office use. This ground-floor unit offers easy access and features 8 private exam rooms or offices, 3 bathrooms, a spacious central common area, a welcoming waiting area, and a dedicated reception desk. Ample shared parking ensures convenience for clients and staff. Located on New Rd (Route 9) near commercial businesses, dining, and other professional and medical offices, this space provides a prime location for your businesses.