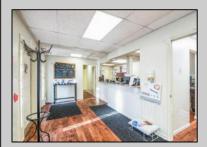

## **COMMENTS**

Move-in ready 2,614 sq. ft. commercial condo ideal for medical or professional office use. This ground-floor unit offers easy access and features 8 private exam rooms or offices, 3 bathrooms, a spacious central common area, a welcoming waiting area, and a dedicated reception desk. Ample shared parking ensures convenience for clients and staff. Located on New Rd (Route 9) near commercial businesses, dining, and other professional and medical offices, this space provides a prime location for your businesses.