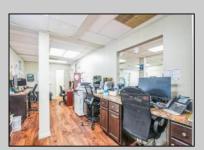

## **COMMENTS**

Move-in ready 2,614 sq. ft. commercial condo ideal for medical or professional office use. This ground-floor unit offers easy access and features 8 private exam rooms or offices, 3 bathrooms, a spacious central common area, a welcoming waiting area, and a dedicated reception desk. Ample shared parking ensures convenience for clients and staff. Located on New Rd (Route 9) near commercial businesses, dining, and other professional and medical offices, this space provides a prime location for your businesses.