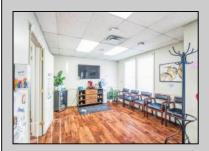

## **COMMENTS**

Move-in ready 2,614 sq. ft. commercial condo ideal for medical or professional office use. This ground-floor unit offers easy access and features 8 private exam rooms or offices, 3 bathrooms, a spacious central common area, a welcoming waiting area, and a dedicated reception desk. Ample shared parking ensures convenience for clients and staff. Located on New Rd (Route 9) near commercial businesses, dining, and other professional and medical offices, this space provides a prime location for your businesses.