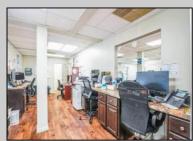

## COMMENTS

Move-in ready 2,614 sq. ft. commercial condo ideal for medical or professional office use. This ground-floor unit offers easy access and features 8 private exam rooms or offices, 3 bathrooms, a spacious central common area, a welcoming waiting area, and a dedicated reception desk. Ample shared parking ensures convenience for clients and staff. Located on New Rd (Route 9) near commercial businesses, dining, and other professional and medical offices, this space provides a prime location for your business.