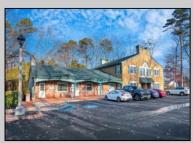

## COMMENTS

Move-in ready 2,614 sq. ft. commercial condo ideal for medical or professional office use. This ground-floor unit offers easy access and features 8 private exam rooms or offices, 3 bathrooms, a spacious central common area, a welcoming waiting area, and a dedicated reception desk. Ample shared parking ensures convenience for clients and staff. Located on New Rd (Route 9) near commercial businesses, dining, and other professional and medical offices, this space provides a prime location for your business.