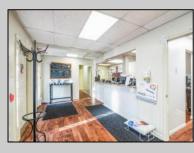

## COMMENTS

Move-in ready 2,614 sq. ft. commercial condo ideal for medical or professional office use. This ground-floor unit offers easy access and features 8 private exam rooms or offices, 3 bathrooms, a spacious central common area, a welcoming waiting area, and a dedicated reception desk. Ample shared parking ensures convenience for clients and staff. Located on New Rd (Route 9) near commercial businesses, dining, and other professional and medical offices, this space provides a prime location for your business.