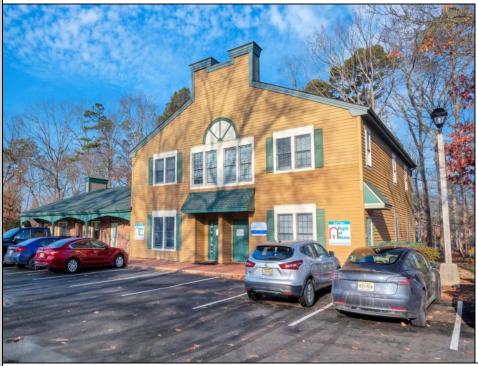

## COMMENTS

Move-in ready 2,614 sq. ft. commercial condo ideal for medical or professional office use. This ground-floor unit offers easy access and features 8 private exam rooms or offices, 3 bathrooms, a spacious central common area, a welcoming waiting area, and a dedicated reception desk. Ample shared parking ensures convenience for clients and staff. Located on New Rd (Route 9) near commercial businesses, dining, and other professional and medical offices, this space provides a prime location for your business.