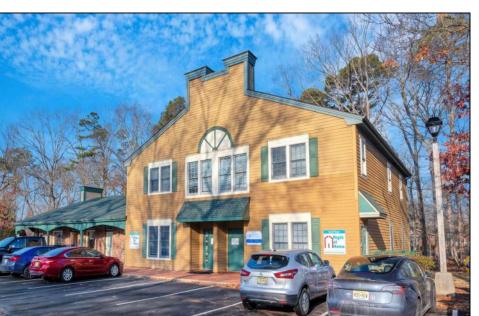

## **COMMENTS**

Move-in ready 2,614 sq. ft. commercial condo ideal for medical or professional office use. This ground-floor unit offers easy access and features 8 private exam rooms or offices, 3 bathrooms, a spacious central common area, a welcoming waiting area, and a dedicated reception desk. Ample shared parking ensures convenience for clients and staff. Located on New Rd (Route 9) near commercial businesses, dining, and other professional and medical offices, this space provides a prime location for your business.