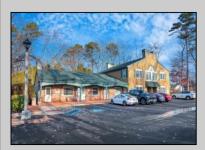

## **COMMENTS**

Move-in ready 2,614 sq. ft. commercial condo ideal for medical or professional office use. This ground-floor unit offers easy access and features 8 private exam rooms or offices, 3 bathrooms, a spacious central common area, a welcoming waiting area, and a dedicated reception desk. Ample shared parking ensures convenience for clients and staff. Located on New Rd (Route 9) near commercial businesses, dining, and other professional and medical offices, this space provides a prime location for your business.