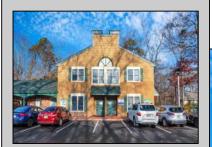

## **COMMENTS**

Move-in ready 2,614 sq. ft. commercial condo ideal for medical or professional office use. This ground-floor unit offers easy access and features 8 private exam rooms or offices, 3 bathrooms, a spacious central common area, a welcoming waiting area, and a dedicated reception desk. Ample shared parking ensures convenience for clients and staff. Located on New Rd (Route 9) near commercial businesses, dining, and other professional and medical offices, this space provides a prime location for your business.