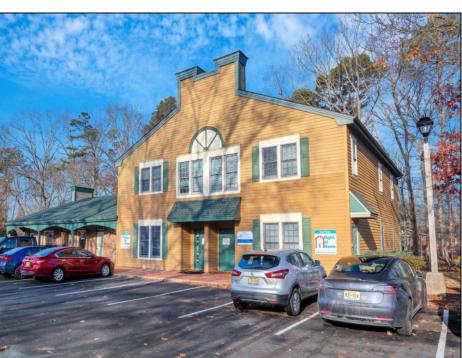

## **COMMENTS**

Move-in ready 2,614 sq. ft. commercial condo ideal for medical or professional office use. This ground-floor unit offers easy access and features 8 private exam rooms or offices, 3 bathrooms, a spacious central common area, a welcoming waiting area, and a dedicated reception desk. Ample shared parking ensures convenience for clients and staff. Located on New Rd (Route 9) near commercial businesses, dining, and other professional and medical offices, this space provides a prime location for your business.