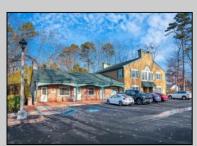

## **COMMENTS**

Move-in ready 2,614 sq. ft. commercial condo ideal for medical or professional office use. This ground-floor unit offers easy access and features 8 private exam rooms or offices, 3 bathrooms, a spacious central common area, a welcoming waiting area, and a dedicated reception desk. Ample shared parking ensures convenience for clients and staff. Located on New Rd (Route 9) near commercial businesses, dining, and other professional and medical offices, this space provides a prime location for your business.