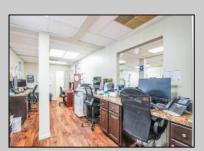

## **COMMENTS**

Move-in ready 2,614 sq. ft. commercial condo ideal for medical or professional office use. This ground-floor unit offers easy access and features 8 private exam rooms or offices, 3 bathrooms, a spacious central common area, a welcoming waiting area, and a dedicated reception desk. Ample shared parking ensures convenience for clients and staff. Located on New Rd (Route 9) near commercial businesses, dining, and other professional and medical offices, this space provides a prime location for your business.