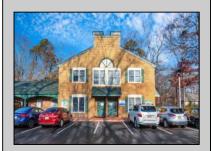

## **COMMENTS**

Move-in ready 2,614 sq. ft. commercial condo ideal for medical or professional office use. This ground-floor unit offers easy access and features 8 private exam rooms or offices, 3 bathrooms, a spacious central common area, a welcoming waiting area, and a dedicated reception desk. Ample shared parking ensures convenience for clients and staff. Located on New Rd (Route 9) near commercial businesses, dining, and other professional and medical offices, this space provides a prime location for your business.