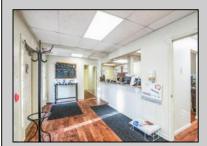

## **COMMENTS**

Move-in ready 2,614 sq. ft. commercial condo ideal for medical or professional office use. This ground-floor unit offers easy access and features 8 private exam rooms or offices, 3 bathrooms, a spacious central common area, a welcoming waiting area, and a dedicated reception desk. Ample shared parking ensures convenience for clients and staff. Located on New Rd (Route 9) near commercial businesses, dining, and other professional and medical offices, this space provides a prime location for your business.