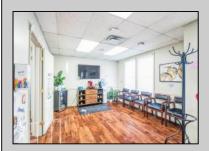

## **COMMENTS**

Move-in ready 2,614 sq. ft. commercial condo ideal for medical or professional office use. This ground-floor unit offers easy access and features 8 private exam rooms or offices, 3 bathrooms, a spacious central common area, a welcoming waiting area, and a dedicated reception desk. Ample shared parking ensures convenience for clients and staff. Located on New Rd (Route 9) near commercial businesses, dining, and other professional and medical offices, this space provides a prime location for your business.