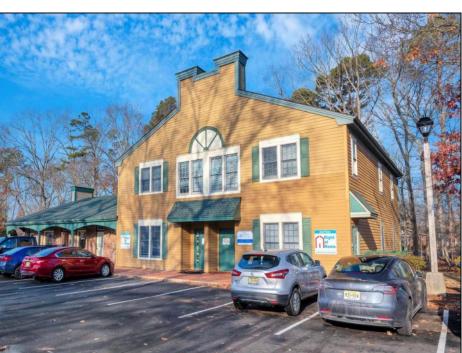

## **COMMENTS**

Move-in ready 2,614 sq. ft. commercial condo ideal for medical or professional office use. This ground-floor unit offers easy access and features 8 private exam rooms or offices, 3 bathrooms, a spacious central common area, a welcoming waiting area, and a dedicated reception desk. Ample shared parking ensures convenience for clients and staff. Located on New Rd (Route 9) near commercial businesses, dining, and other professional and medical offices, this space provides a prime location for your business.

**PROPERTY DETAILS** 

| ParkingGarage     |
|-------------------|
| 11 or More Spaces |
| Off Street        |
| Paved             |

InteriorFeatures Restroom Cooling Central Water Public

Ask for Dawn Warren Berger Realty Inc 3160 Asbury Avenue, Ocean City Call: 609-399-0076