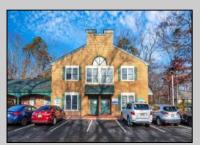

## **COMMENTS**

Move-in ready 2,614 sq. ft. commercial condo ideal for medical or professional office use. This ground-floor unit offers easy access and features 8 private exam rooms or offices, 3 bathrooms, a spacious central common area, a welcoming waiting area, and a dedicated reception desk. Ample shared parking ensures convenience for clients and staff. Located on New Rd (Route 9) near commercial businesses, dining, and other professional and medical offices, this space provides a prime location for your business.