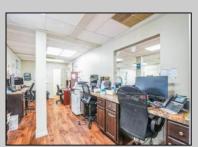

## **COMMENTS**

Move-in ready 2,614 sq. ft. commercial condo ideal for medical or professional office use. This ground-floor unit offers easy access and features 8 private exam rooms or offices, 3 bathrooms, a spacious central common area, a welcoming waiting area, and a dedicated reception desk. Ample shared parking ensures convenience for clients and staff. Located on New Rd (Route 9) near commercial businesses, dining, and other professional and medical offices, this space provides a prime location for your business.