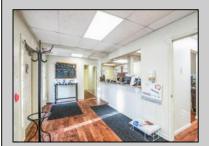

## **COMMENTS**

Move-in ready 2,614 sq. ft. commercial condo ideal for medical or professional office use. This ground-floor unit offers easy access and features 8 private exam rooms or offices, 3 bathrooms, a spacious central common area, a welcoming waiting area, and a dedicated reception desk. Ample shared parking ensures convenience for clients and staff. Located on New Rd (Route 9) near commercial businesses, dining, and other professional and medical offices, this space provides a prime location for your businesses.