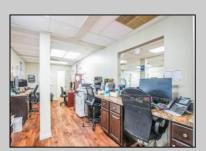

## **COMMENTS**

Move-in ready 2,614 sq. ft. commercial condo ideal for medical or professional office use. This ground-floor unit offers easy access and features 8 private exam rooms or offices, 3 bathrooms, a spacious central common area, a welcoming waiting area, and a dedicated reception desk. Ample shared parking ensures convenience for clients and staff. Located on New Rd (Route 9) near commercial businesses, dining, and other professional and medical offices, this space provides a prime location for your businesses.