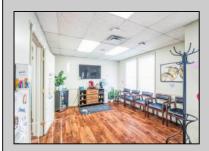

## **COMMENTS**

Move-in ready 2,614 sq. ft. commercial condo ideal for medical or professional office use. This ground-floor unit offers easy access and features 8 private exam rooms or offices, 3 bathrooms, a spacious central common area, a welcoming waiting area, and a dedicated reception desk. Ample shared parking ensures convenience for clients and staff. Located on New Rd (Route 9) near commercial businesses, dining, and other professional and medical offices, this space provides a prime location for your businesses.