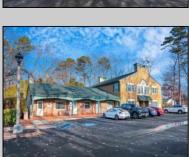

## **COMMENTS**

Move-in ready 2,614 sq. ft. commercial condo ideal for medical or professional office use. This ground-floor unit offers easy access and features 8 private exam rooms or offices, 3 bathrooms, a spacious central common area, a welcoming waiting area, and a dedicated reception desk. Ample shared parking ensures convenience for clients and staff. Located on New Rd (Route 9) near commercial businesses, dining, and other professional and medical offices, this space provides a prime location for your businesses.