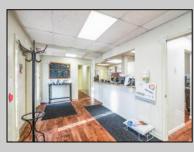

## COMMENTS

Move-in ready 2,614 sq. ft. commercial condo ideal for medical or professional office use. This ground-floor unit offers easy access and features 8 private exam rooms or offices, 3 bathrooms, a spacious central common area, a welcoming waiting area, and a dedicated reception desk. Ample shared parking ensures convenience for clients and staff. Located on New Rd (Route 9) near commercial businesses, dining, and other professional and medical offices, this space provides a prime location for your business.