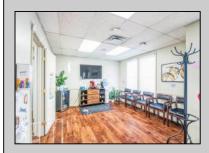

## COMMENTS

Move-in ready 2,614 sq. ft. commercial condo ideal for medical or professional office use. This ground-floor unit offers easy access and features 8 private exam rooms or offices, 3 bathrooms, a spacious central common area, a welcoming waiting area, and a dedicated reception desk. Ample shared parking ensures convenience for clients and staff. Located on New Rd (Route 9) near commercial businesses, dining, and other professional and medical offices, this space provides a prime location for your business.