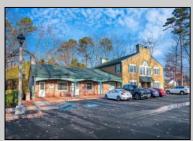

## COMMENTS

Move-in ready 2,614 sq. ft. commercial condo ideal for medical or professional office use. This ground-floor unit offers easy access and features 8 private exam rooms or offices, 3 bathrooms, a spacious central common area, a welcoming waiting area, and a dedicated reception desk. Ample shared parking ensures convenience for clients and staff. Located on New Rd (Route 9) near commercial businesses, dining, and other professional and medical offices, this space provides a prime location for your business.