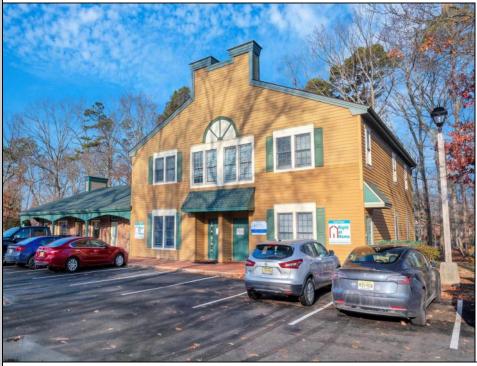

## COMMENTS

Move-in ready 2,614 sq. ft. commercial condo ideal for medical or professional office use. This ground-floor unit offers easy access and features 8 private exam rooms or offices, 3 bathrooms, a spacious central common area, a welcoming waiting area, and a dedicated reception desk. Ample shared parking ensures convenience for clients and staff. Located on New Rd (Route 9) near commercial businesses, dining, and other professional and medical offices, this space provides a prime location for your business.