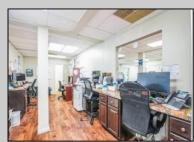

## COMMENTS

Move-in ready 2,614 sq. ft. commercial condo ideal for medical or professional office use. This ground-floor unit offers easy access and features 8 private exam rooms or offices, 3 bathrooms, a spacious central common area, a welcoming waiting area, and a dedicated reception desk. Ample shared parking ensures convenience for clients and staff. Located on New Rd (Route 9) near commercial businesses, dining, and other professional and medical offices, this space provides a prime location for your business.