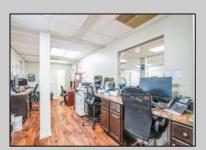

## **COMMENTS**

Move-in ready 2,614 sq. ft. commercial condo ideal for medical or professional office use. This ground-floor unit offers easy access and features 8 private exam rooms or offices, 3 bathrooms, a spacious central common area, a welcoming waiting area, and a dedicated reception desk. Ample shared parking ensures convenience for clients and staff. Located on New Rd (Route 9) near commercial businesses, dining, and other professional and medical offices, this space provides a prime location for your business.