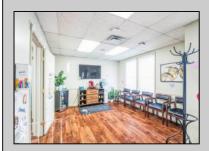

## **COMMENTS**

Move-in ready 2,614 sq. ft. commercial condo ideal for medical or professional office use. This ground-floor unit offers easy access and features 8 private exam rooms or offices, 3 bathrooms, a spacious central common area, a welcoming waiting area, and a dedicated reception desk. Ample shared parking ensures convenience for clients and staff. Located on New Rd (Route 9) near commercial businesses, dining, and other professional and medical offices, this space provides a prime location for your business.