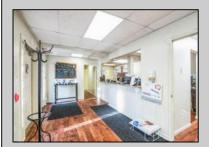

## **COMMENTS**

Move-in ready 2,614 sq. ft. commercial condo ideal for medical or professional office use. This ground-floor unit offers easy access and features 8 private exam rooms or offices, 3 bathrooms, a spacious central common area, a welcoming waiting area, and a dedicated reception desk. Ample shared parking ensures convenience for clients and staff. Located on New Rd (Route 9) near commercial businesses, dining, and other professional and medical offices, this space provides a prime location for your business.