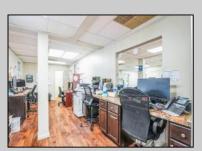

## **COMMENTS**

Move-in ready 2,614 sq. ft. commercial condo ideal for medical or professional office use. This ground-floor unit offers easy access and features 8 private exam rooms or offices, 3 bathrooms, a spacious central common area, a welcoming waiting area, and a dedicated reception desk. Ample shared parking ensures convenience for clients and staff. Located on New Rd (Route 9) near commercial businesses, dining, and other professional and medical offices, this space provides a prime location for your business.