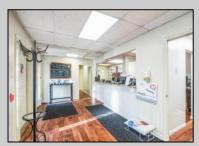

## **COMMENTS**

Move-in ready 2,614 sq. ft. commercial condo ideal for medical or professional office use. This ground-floor unit offers easy access and features 8 private exam rooms or offices, 3 bathrooms, a spacious central common area, a welcoming waiting area, and a dedicated reception desk. Ample shared parking ensures convenience for clients and staff. Located on New Rd (Route 9) near commercial businesses, dining, and other professional and medical offices, this space provides a prime location for your business.