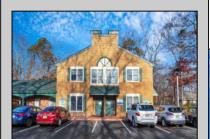

## **COMMENTS**

Move-in ready 2,614 sq. ft. commercial condo ideal for medical or professional office use. This ground-floor unit offers easy access and features 8 private exam rooms or offices, 3 bathrooms, a spacious central common area, a welcoming waiting area, and a dedicated reception desk. Ample shared parking ensures convenience for clients and staff. Located on New Rd (Route 9) near commercial businesses, dining, and other professional and medical offices, this space provides a prime location for your business.