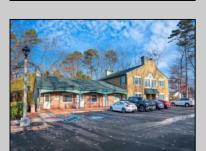

## **COMMENTS**

Move-in ready 2,614 sq. ft. commercial condo ideal for medical or professional office use. This ground-floor unit offers easy access and features 8 private exam rooms or offices, 3 bathrooms, a spacious central common area, a welcoming waiting area, and a dedicated reception desk. Ample shared parking ensures convenience for clients and staff. Located on New Rd (Route 9) near commercial businesses, dining, and other professional and medical offices, this space provides a prime location for your business.