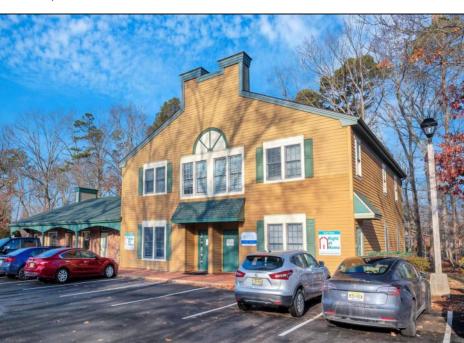

## **COMMENTS**

Move-in ready 2,614 sq. ft. commercial condo ideal for medical or professional office use. This ground-floor unit offers easy access and features 8 private exam rooms or offices, 3 bathrooms, a spacious central common area, a welcoming waiting area, and a dedicated reception desk. Ample shared parking ensures convenience for clients and staff. Located on New Rd (Route 9) near commercial businesses, dining, and other professional and medical offices, this space provides a prime location for your business.