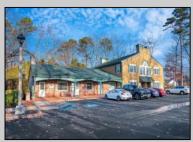

## COMMENTS

Move-in ready 2,614 sq. ft. commercial condo ideal for medical or professional office use. This ground-floor unit offers easy access and features 8 private exam rooms or offices, 3 bathrooms, a spacious central common area, a welcoming waiting area, and a dedicated reception desk. Ample shared parking ensures convenience for clients and staff. Located on New Rd (Route 9) near commercial businesses, dining, and other professional and medical offices, this space provides a prime location for your business.