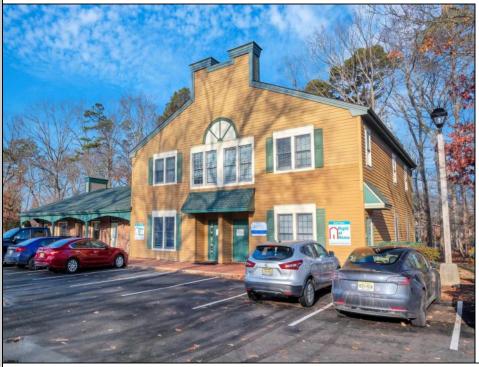

## COMMENTS

Move-in ready 2,614 sq. ft. commercial condo ideal for medical or professional office use. This ground-floor unit offers easy access and features 8 private exam rooms or offices, 3 bathrooms, a spacious central common area, a welcoming waiting area, and a dedicated reception desk. Ample shared parking ensures convenience for clients and staff. Located on New Rd (Route 9) near commercial businesses, dining, and other professional and medical offices, this space provides a prime location for your business.