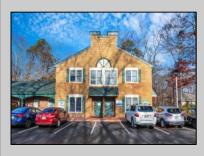

## COMMENTS

Move-in ready 2,614 sq. ft. commercial condo ideal for medical or professional office use. This ground-floor unit offers easy access and features 8 private exam rooms or offices, 3 bathrooms, a spacious central common area, a welcoming waiting area, and a dedicated reception desk. Ample shared parking ensures convenience for clients and staff. Located on New Rd (Route 9) near commercial businesses, dining, and other professional and medical offices, this space provides a prime location for your business.