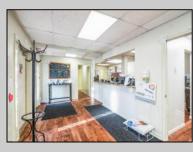

## COMMENTS

Move-in ready 2,614 sq. ft. commercial condo ideal for medical or professional office use. This ground-floor unit offers easy access and features 8 private exam rooms or offices, 3 bathrooms, a spacious central common area, a welcoming waiting area, and a dedicated reception desk. Ample shared parking ensures convenience for clients and staff. Located on New Rd (Route 9) near commercial businesses, dining, and other professional and medical offices, this space provides a prime location for your business.