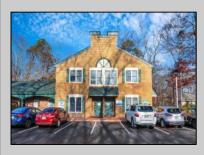

## COMMENTS

Move-in ready 2,614 sq. ft. commercial condo ideal for medical or professional office use. This ground-floor unit offers easy access and features 8 private exam rooms or offices, 3 bathrooms, a spacious central common area, a welcoming waiting area, and a dedicated reception desk. Ample shared parking ensures convenience for clients and staff. Located on New Rd (Route 9) near commercial businesses, dining, and other professional and medical offices, this space provides a prime location for your business.