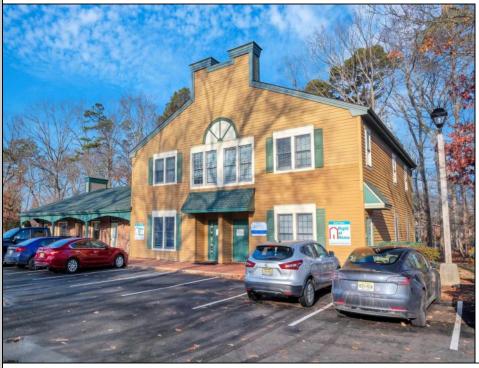

## COMMENTS

Move-in ready 2,614 sq. ft. commercial condo ideal for medical or professional office use. This ground-floor unit offers easy access and features 8 private exam rooms or offices, 3 bathrooms, a spacious central common area, a welcoming waiting area, and a dedicated reception desk. Ample shared parking ensures convenience for clients and staff. Located on New Rd (Route 9) near commercial businesses, dining, and other professional and medical offices, this space provides a prime location for your business.