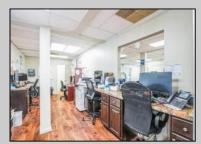

## COMMENTS

Move-in ready 2,614 sq. ft. commercial condo ideal for medical or professional office use. This ground-floor unit offers easy access and features 8 private exam rooms or offices, 3 bathrooms, a spacious central common area, a welcoming waiting area, and a dedicated reception desk. Ample shared parking ensures convenience for clients and staff. Located on New Rd (Route 9) near commercial businesses, dining, and other professional and medical offices, this space provides a prime location for your business.