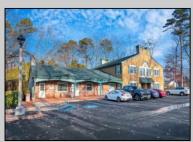

## COMMENTS

Move-in ready 2,614 sq. ft. commercial condo ideal for medical or professional office use. This ground-floor unit offers easy access and features 8 private exam rooms or offices, 3 bathrooms, a spacious central common area, a welcoming waiting area, and a dedicated reception desk. Ample shared parking ensures convenience for clients and staff. Located on New Rd (Route 9) near commercial businesses, dining, and other professional and medical offices, this space provides a prime location for your business.