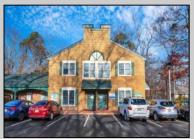

## **COMMENTS**

Move-in ready 2,614 sq. ft. commercial condo ideal for medical or professional office use. This ground-floor unit offers easy access and features 8 private exam rooms or offices, 3 bathrooms, a spacious central common area, a welcoming waiting area, and a dedicated reception desk. Ample shared parking ensures convenience for clients and staff. Located on New Rd (Route 9) near commercial businesses, dining, and other professional and medical offices, this space provides a prime location for your business.