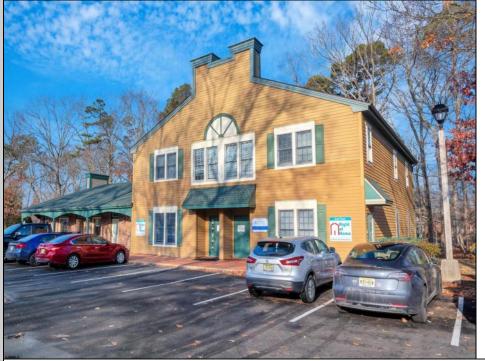

## **COMMENTS**

Move-in ready 2,614 sq. ft. commercial condo ideal for medical or professional office use. This ground-floor unit offers easy access and features 8 private exam rooms or offices, 3 bathrooms, a spacious central common area, a welcoming waiting area, and a dedicated reception desk. Ample shared parking ensures convenience for clients and staff. Located on New Rd (Route 9) near commercial businesses, dining, and other professional and medical offices, this space provides a prime location for your business.