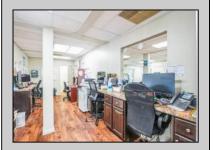

## **COMMENTS**

Move-in ready 2,614 sq. ft. commercial condo ideal for medical or professional office use. This ground-floor unit offers easy access and features 8 private exam rooms or offices, 3 bathrooms, a spacious central common area, a welcoming waiting area, and a dedicated reception desk. Ample shared parking ensures convenience for clients and staff. Located on New Rd (Route 9) near commercial businesses, dining, and other professional and medical offices, this space provides a prime location for your business.