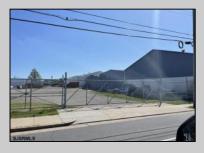

## COMMENTS

Here is a chance to own a very unique piece of property in Atlantic City. Property consists of 60,330 sqft total with one building having 8000 sqft+/- sqft. This building is a split of office and warehouse. The other three structures are 3 metal building which are warehouse space totaling 12,000 +/-. Property is in a residential zone but carries a certificate of non-conforming use for office/warehouse/laydown yard. Property can also be developed for residential use. Anything out of these uses and residential would have to go before the Atlantic City Zoning Board. Call agent cell phone with any questions.

| PROPERTY DETAILS |                  |        |              |
|------------------|------------------|--------|--------------|
| OutsideFeatures  | InteriorFeatures | Water  | Sewer        |
| Fence            | Security System  | Public | Public Sewer |
| Loading Dock     |                  |        |              |
| Truck Door       |                  |        |              |