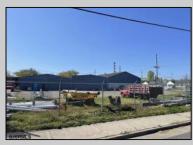

## COMMENTS

Here is a chance to own a very unique piece of property in Atlantic City. Property consists of 60,330 sqft total with one building having 8000 sqft+/- sqft. This building is a split of office and warehouse. The other three structures are 3 metal building which are warehouse space totaling 12,000 +/-. Property is in a residential zone but carries a certificate of non-conforming use for office/warehouse/laydown yard. Property can also be developed for residential use. Anything out of these uses and residential would have to go before the Atlantic City Zoning Board. Call agent cell phone with any questions.

| PROPERTY DETAILS |                  |        |              |
|------------------|------------------|--------|--------------|
| OutsideFeatures  | InteriorFeatures | Water  | Sewer        |
| Fence            | Security System  | Public | Public Sewer |
| Loading Dock     |                  |        |              |
| Truck Door       |                  |        |              |