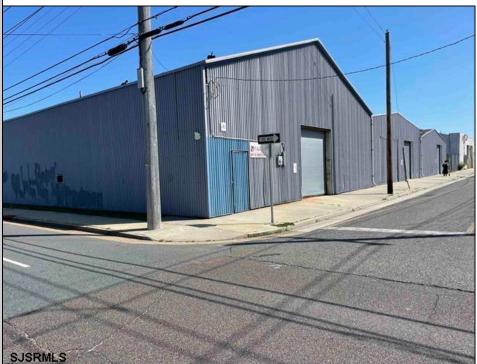

## COMMENTS

Here is a chance to own a very unique piece of property in Atlantic City. Property consists of 60,330 sqft total with one building having 8000 sqft+/- sqft. This building is a split of office and warehouse. The other three structures are 3 metal building which are warehouse space totaling 12,000 +/-. Property is in a residential zone but carries a certificate of non-conforming use for office/warehouse/laydown yard. Property can also be developed for residential use. Anything out of these uses and residential would have to go before the Atlantic City Zoning Board. Call agent cell phone with any questions.

| PROPERTY DETAILS |                  |        |              |
|------------------|------------------|--------|--------------|
| OutsideFeatures  | InteriorFeatures | Water  | Sewer        |
| Fence            | Security System  | Public | Public Sewer |
| Loading Dock     |                  |        |              |
| Truck Door       |                  |        |              |