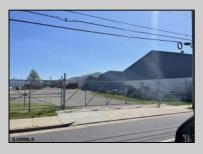

## COMMENTS

Here is a chance to own a very unique piece of property in Atlantic City. Property consists of 60,330 sqft total with one building having 8000 sqft+/- sqft. This building is a split of office and warehouse. The other three structures are 3 metal building which are warehouse space totaling 12,000 +/-. Property is in a residential zone but carries a certificate of non-conforming use for office/warehouse/laydown yard. Property can also be developed for residential use. Anything out of these uses and residential would have to go before the Atlantic City Zoning Board. Call agent cell phone with any questions.

| PROPERTY DETAILS |                  |        |              |
|------------------|------------------|--------|--------------|
| OutsideFeatures  | InteriorFeatures | Water  | Sewer        |
| Fence            | Security System  | Public | Public Sewer |
| Loading Dock     |                  |        |              |
| Truck Door       |                  |        |              |