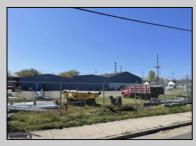

## COMMENTS

Here is a chance to own a very unique piece of property in Atlantic City. Property consists of 60,330 sqft total with one building having 8000 sqft+/- sqft. This building is a split of office and warehouse. The other three structures are 3 metal building which are warehouse space totaling 12,000 +/-. Property is in a residential zone but carries a certificate of non-conforming use for office/warehouse/laydown yard. Property can also be developed for residential use. Anything out of these uses and residential would have to go before the Atlantic City Zoning Board. Call agent cell phone with any questions.

| PROPERTY DETAILS |                  |        |              |
|------------------|------------------|--------|--------------|
| OutsideFeatures  | InteriorFeatures | Water  | Sewer        |
| Fence            | Security System  | Public | Public Sewer |
| Loading Dock     |                  |        |              |
| Truck Door       |                  |        |              |