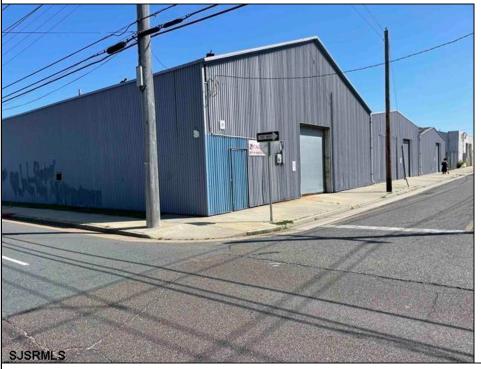

## **COMMENTS**

Here is a chance to own a very unique piece of property in Atlantic City. Property consists of 60,330 sqft total with one building having 8000 sqft+/- sqft. This building is a split of office and warehouse. The other three structures are 3 metal building which are warehouse space totaling 12,000 +/-. Property is in a residential zone but carries a certificate of non-conforming use for office/warehouse/laydown yard. Property can also be developed for residential use. Anything out of these uses and residential would have to go before the Atlantic City Zoning Board. Call agent cell phone with any questions.

## **PROPERTY DETAILS**

OutsideFeatures Fence Loading Dock Truck Door

InteriorFeatures Security System Water Public Sewer **Public Sewer** 

Ask for Theresa Maina Berger Realty Inc 3160 Asbury Avenue, Ocean City Call: 609-399-0076