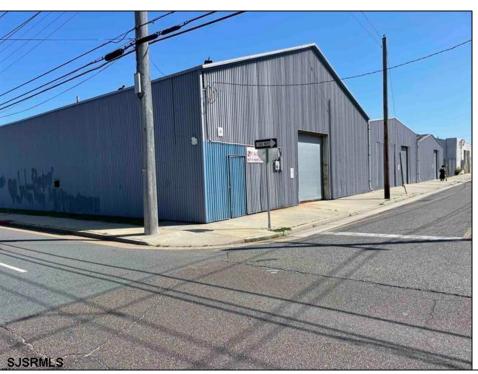

## **COMMENTS**

Here is a chance to own a very unique piece of property in Atlantic City. Property consists of 60,330 sqft total with one building having 8000 sqft+/- sqft. This building is a split of office and warehouse. The other three structures are 3 metal building which are warehouse space totaling 12,000 +/-. Property is in a residential zone but carries a certificate of non-conforming use for office/warehouse/laydown yard. Property can also be developed for residential use. Anything out of these uses and residential would have to go before the Atlantic City Zoning Board. Call agent cell phone with any questions.

OutsideFeatures Fence Loading Dock Truck Door

InteriorFeatures Security System

PROPERTY DETAILS
ures Water
stem Public

Sewer Public Sewer

Ask for Patricia Moss Berger Realty Inc 3160 Asbury Avenue, Ocean City Call: 609-399-0076