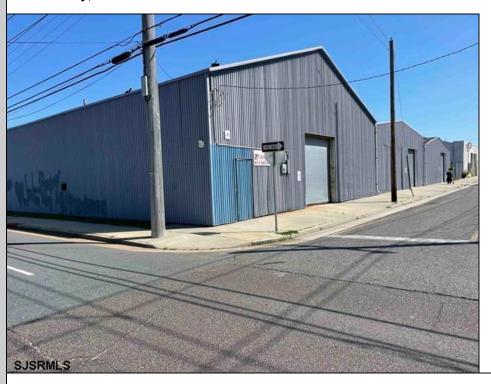

## **COMMENTS**

Here is a chance to own a very unique piece of property in Atlantic City. Property consists of 60,330 sqft total with one building having 8000 sqft+/- sqft. This building is a split of office and warehouse. The other three structures are 3 metal building which are warehouse space totaling 12,000 +/-. Property is in a residential zone but carries a certificate of non-conforming use for office/warehouse/laydown yard. Property can also be developed for residential use. Anything out of these uses and residential would have to go before the Atlantic City Zoning Board. Call agent cell phone with any questions.