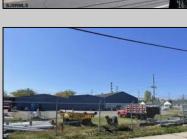

## **COMMENTS**

Here is a chance to own a very unique piece of property in Atlantic City. Property consists of 60,330 sqft total with one building having 8000 sqft+/- sqft. This building is a split of office and warehouse. The other three structures are 3 metal building which are warehouse space totaling 12,000 +/-. Property is in a residential zone but carries a certificate of non-conforming use for office/warehouse/laydown yard. Property can also be developed for residential use. Anything out of these uses and residential would have to go before the Atlantic City Zoning Board. Call agent cell phone with any questions.