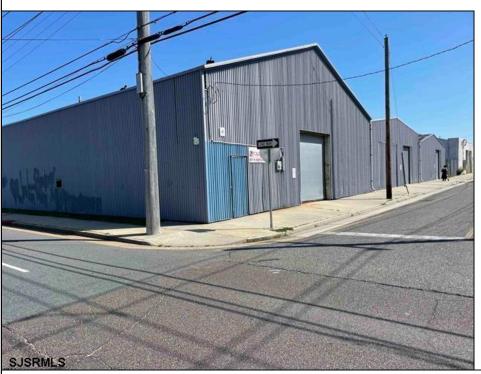

## **COMMENTS**

Here is a chance to own a very unique piece of property in Atlantic City. Property consists of 60,330 sqft total with one building having 8000 sqft+/- sqft. This building is a split of office and warehouse. The other three structures are 3 metal building which are warehouse space totaling 12,000 +/-. Property is in a residential zone but carries a certificate of non-conforming use for office/warehouse/laydown yard. Property can also be developed for residential use. Anything out of these uses and residential would have to go before the Atlantic City Zoning Board. Call agent cell phone with any questions.

**PROPERTY DETAILS** 

OutsideFeatures Fence Loading Dock Truck Door

InteriorFeatures Security System Water Public Sewer Public Sewer

Ask for Mary Kuchka
Berger Realty Inc
3160 Asbury Avenue, Ocean City
Call: 609-399-0076
Email to: mk@bergerrealty.com