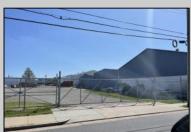

## **COMMENTS**

Here is a chance to own a very unique piece of property in Atlantic City. Property consists of 60,330 sqft total with one building having 8000 sqft+/- sqft. This building is a split of office and warehouse. The other three structures are 3 metal building which are warehouse space totaling 12,000 +/-. Property is in a residential zone but carries a certificate of non-conforming use for office/warehouse/laydown yard. Property can also be developed for residential use. Anything out of these uses and residential would have to go before the Atlantic City Zoning Board. Call agent cell phone with any questions.