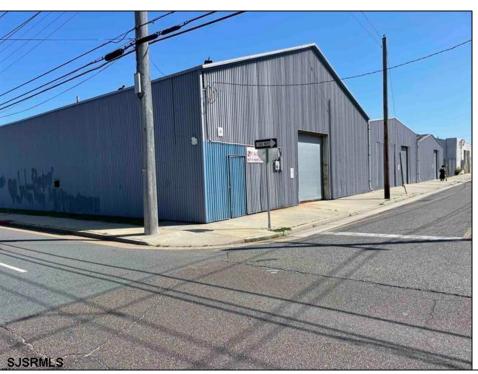

## **COMMENTS**

Here is a chance to own a very unique piece of property in Atlantic City. Property consists of 60,330 sqft total with one building having 8000 sqft+/- sqft. This building is a split of office and warehouse. The other three structures are 3 metal building which are warehouse space totaling 12,000 +/-. Property is in a residential zone but carries a certificate of non-conforming use for office/warehouse/laydown yard. Property can also be developed for residential use. Anything out of these uses and residential would have to go before the Atlantic City Zoning Board. Call agent cell phone with any questions.