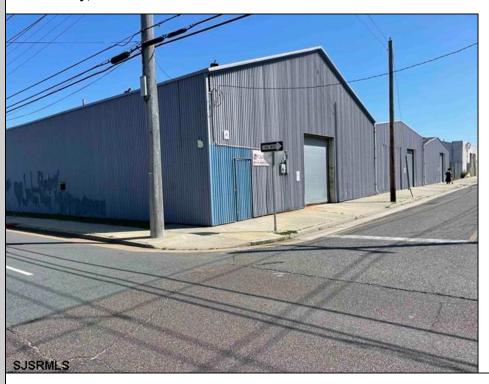

## **COMMENTS**

Here is a chance to own a very unique piece of property in Atlantic City. Property consists of 60,330 sqft total with one building having 8000 sqft+/- sqft. This building is a split of office and warehouse. The other three structures are 3 metal building which are warehouse space totaling 12,000 +/-. Property is in a residential zone but carries a certificate of non-conforming use for office/warehouse/laydown yard. Property can also be developed for residential use. Anything out of these uses and residential would have to go before the Atlantic City Zoning Board. Call agent cell phone with any questions. **PROPERTY DETAILS** 