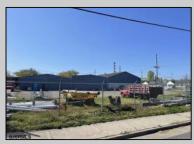

## COMMENTS

Here is a chance to own a very unique piece of property in Atlantic City. Property consists of 60,330 sqft total with one building having 8000 sqft+/- sqft. This building is a split of office and warehouse. The other three structures are 3 metal building which are warehouse space totaling 12,000 +/-. Property is in a residential zone but carries a certificate of non-conforming use for office/warehouse/laydown yard. Property can also be developed for residential use. Anything out of these uses and residential would have to go before the Atlantic City Zoning Board. Call agent cell phone with any questions.