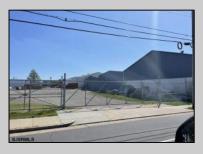

## COMMENTS

Here is a chance to own a very unique piece of property in Atlantic City. Property consists of 60,330 sqft total with one building having 8000 sqft+/- sqft. This building is a split of office and warehouse. The other three structures are 3 metal building which are warehouse space totaling 12,000 +/-. Property is in a residential zone but carries a certificate of non-conforming use for office/warehouse/laydown yard. Property can also be developed for residential use. Anything out of these uses and residential would have to go before the Atlantic City Zoning Board. Call agent cell phone with any questions.