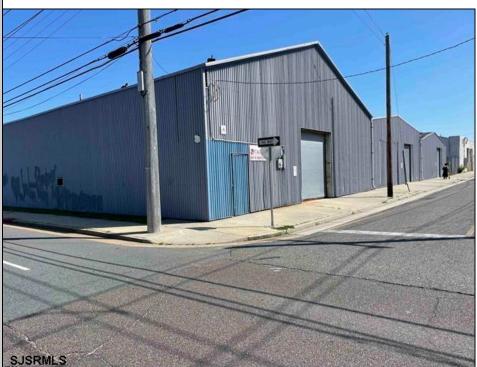

## COMMENTS

Here is a chance to own a very unique piece of property in Atlantic City. Property consists of 60,330 sqft total with one building having 8000 sqft+/- sqft. This building is a split of office and warehouse. The other three structures are 3 metal building which are warehouse space totaling 12,000 +/-. Property is in a residential zone but carries a certificate of non-conforming use for office/warehouse/laydown yard. Property can also be developed for residential use. Anything out of these uses and residential would have to go before the Atlantic City Zoning Board. Call agent cell phone with any questions.