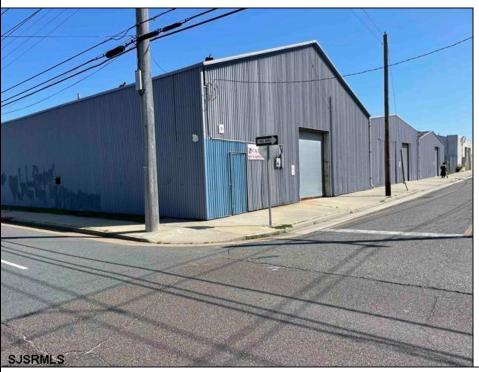

## **COMMENTS**

Here is a chance to own a very unique piece of property in Atlantic City. Property consists of 60,330 sqft total with one building having 8000 sqft+/- sqft. This building is a split of office and warehouse. The other three structures are 3 metal building which are warehouse space totaling 12,000 +/-. Property is in a residential zone but carries a certificate of non-conforming use for office/warehouse/laydown yard. Property can also be developed for residential use. Anything out of these uses and residential would have to go before the Atlantic City Zoning Board. Call agent cell phone with any questions.