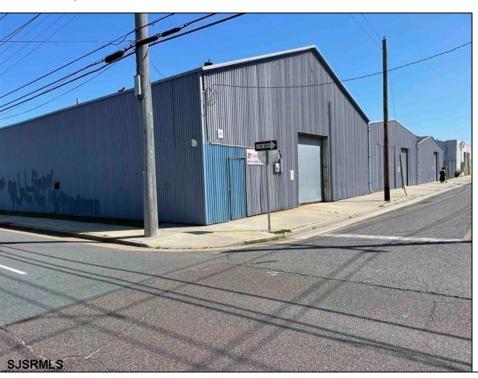

## **COMMENTS**

Here is a chance to own a very unique piece of property in Atlantic City. Property consists of 60,330 sqft total with one building having 8000 sqft+/- sqft. This building is a split of office and warehouse. The other three structures are 3 metal building which are warehouse space totaling 12,000 +/-. Property is in a residential zone but carries a certificate of non-conforming use for office/warehouse/laydown yard. Property can also be developed for residential use. Anything out of these uses and residential would have to go before the Atlantic City Zoning Board. Call agent cell phone with any questions.

OutsideFeatures Fence Loading Dock Truck Door

InteriorFeatures Security System

PROPERTY DETAILS
ures Water
stem Public

Sewer Public Sewer

Ask for J.K. Hepner, III Berger Realty Inc 3160 Asbury Avenue, Ocean City Call: 609-399-0076 Email to: jkh@bergerrealty.com