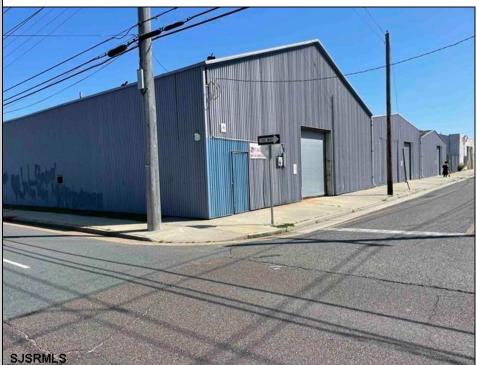

## COMMENTS

Here is a chance to own a very unique piece of property in Atlantic City. Property consists of 60,330 sqft total with one building having 8000 sqft+/- sqft. This building is a split of office and warehouse. The other three structures are 3 metal building which are warehouse space totaling 12,000 +/-. Property is in a residential zone but carries a certificate of non-conforming use for office/warehouse/laydown yard. Property can also be developed for residential use. Anything out of these uses and residential would have to go before the Atlantic City Zoning Board. Call agent cell phone with any questions.