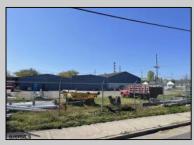

## COMMENTS

Here is a chance to own a very unique piece of property in Atlantic City. Property consists of 60,330 sqft total with one building having 8000 sqft+/- sqft. This building is a split of office and warehouse. The other three structures are 3 metal building which are warehouse space totaling 12,000 +/-. Property is in a residential zone but carries a certificate of non-conforming use for office/warehouse/laydown yard. Property can also be developed for residential use. Anything out of these uses and residential would have to go before the Atlantic City Zoning Board. Call agent cell phone with any questions.

| PROPERTY DETAILS |                  |        |              |
|------------------|------------------|--------|--------------|
| OutsideFeatures  | InteriorFeatures | Water  | Sewer        |
| Fence            | Security System  | Public | Public Sewer |
| Loading Dock     |                  |        |              |
| Truck Door       |                  |        |              |