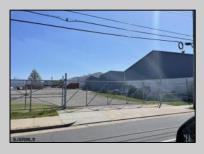

## COMMENTS

Here is a chance to own a very unique piece of property in Atlantic City. Property consists of 60,330 sqft total with one building having 8000 sqft+/- sqft. This building is a split of office and warehouse. The other three structures are 3 metal building which are warehouse space totaling 12,000 +/-. Property is in a residential zone but carries a certificate of non-conforming use for office/warehouse/laydown yard. Property can also be developed for residential use. Anything out of these uses and residential would have to go before the Atlantic City Zoning Board. Call agent cell phone with any questions.

| PROPERTY DETAILS |                  |        |              |
|------------------|------------------|--------|--------------|
| OutsideFeatures  | InteriorFeatures | Water  | Sewer        |
| Fence            | Security System  | Public | Public Sewer |
| Loading Dock     |                  |        |              |
| Truck Door       |                  |        |              |