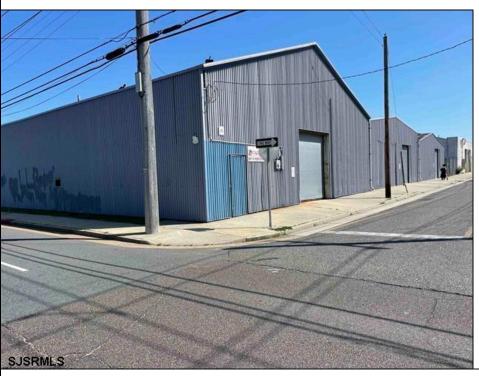

## **COMMENTS**

Here is a chance to own a very unique piece of property in Atlantic City. Property consists of 60,330 sqft total with one building having 8000 sqft+/- sqft. This building is a split of office and warehouse. The other three structures are 3 metal building which are warehouse space totaling 12,000 +/-. Property is in a residential zone but carries a certificate of non-conforming use for office/warehouse/laydown yard. Property can also be developed for residential use. Anything out of these uses and residential would have to go before the Atlantic City Zoning Board. Call agent cell phone with any questions.

OutsideFeatures Fence Loading Dock Truck Door

InteriorFeatures Security System

PROPERTY DETAILS
ures Water
stem Public

Sewer Public Sewer

Ask for Graham Ginn Berger Realty Inc 3160 Asbury Avenue, Ocean City Call: 609-399-0076 Email to: gmg@bergerrealty.com https://www.ocnj.com