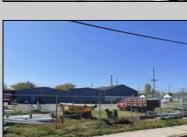

## **COMMENTS**

Here is a chance to own a very unique piece of property in Atlantic City. Property consists of 60,330 sqft total with one building having 8000 sqft+/- sqft. This building is a split of office and warehouse. The other three structures are 3 metal building which are warehouse space totaling 12,000 +/-. Property is in a residential zone but carries a certificate of non-conforming use for office/warehouse/laydown yard. Property can also be developed for residential use. Anything out of these uses and residential would have to go before the Atlantic City Zoning Board. Call agent cell phone with any questions.