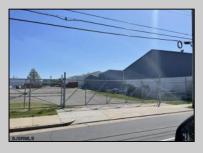

## COMMENTS

Here is a chance to own a very unique piece of property in Atlantic City. Property consists of 60,330 sqft total with one building having 8000 sqft+/- sqft. This building is a split of office and warehouse. The other three structures are 3 metal building which are warehouse space totaling 12,000 +/-. Property is in a residential zone but carries a certificate of non-conforming use for office/warehouse/laydown yard. Property can also be developed for residential use. Anything out of these uses and residential would have to go before the Atlantic City Zoning Board. Call agent cell phone with any questions.

| PROPERTY DETAILS |                  |        |              |
|------------------|------------------|--------|--------------|
| OutsideFeatures  | InteriorFeatures | Water  | Sewer        |
| Fence            | Security System  | Public | Public Sewer |
| Loading Dock     |                  |        |              |
| Truck Door       |                  |        |              |