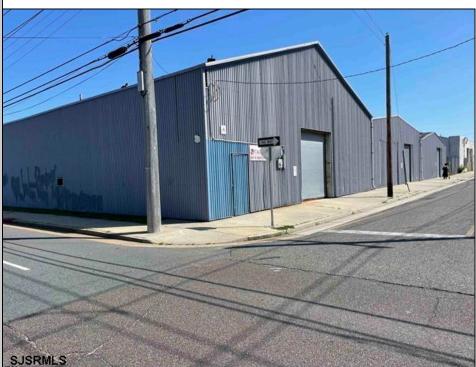

## COMMENTS

Here is a chance to own a very unique piece of property in Atlantic City. Property consists of 60,330 sqft total with one building having 8000 sqft+/- sqft. This building is a split of office and warehouse. The other three structures are 3 metal building which are warehouse space totaling 12,000 +/-. Property is in a residential zone but carries a certificate of non-conforming use for office/warehouse/laydown yard. Property can also be developed for residential use. Anything out of these uses and residential would have to go before the Atlantic City Zoning Board. Call agent cell phone with any questions.

| PROPERTY DETAILS |                  |        |              |
|------------------|------------------|--------|--------------|
| OutsideFeatures  | InteriorFeatures | Water  | Sewer        |
| Fence            | Security System  | Public | Public Sewer |
| Loading Dock     |                  |        |              |
| Truck Door       |                  |        |              |