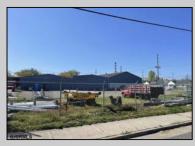

## COMMENTS

Here is a chance to own a very unique piece of property in Atlantic City. Property consists of 60,330 sqft total with one building having 8000 sqft+/- sqft. This building is a split of office and warehouse. The other three structures are 3 metal building which are warehouse space totaling 12,000 +/-. Property is in a residential zone but carries a certificate of non-conforming use for office/warehouse/laydown yard. Property can also be developed for residential use. Anything out of these uses and residential would have to go before the Atlantic City Zoning Board. Call agent cell phone with any questions.

| PROPERTY DETAILS |                  |        |              |
|------------------|------------------|--------|--------------|
| OutsideFeatures  | InteriorFeatures | Water  | Sewer        |
| Fence            | Security System  | Public | Public Sewer |
| Loading Dock     |                  |        |              |
| Truck Door       |                  |        |              |