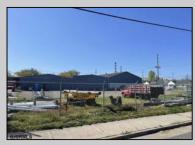

## COMMENTS

Here is a chance to own a very unique piece of property in Atlantic City. Property consists of 60,330 sqft total with one building having 8000 sqft+/- sqft. This building is a split of office and warehouse. The other three structures are 3 metal building which are warehouse space totaling 12,000 +/-. Property is in a residential zone but carries a certificate of non-conforming use for office/warehouse/laydown yard. Property can also be developed for residential use. Anything out of these uses and residential would have to go before the Atlantic City Zoning Board. Call agent cell phone with any questions.