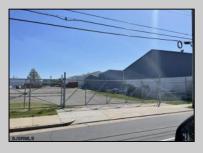

## COMMENTS

Here is a chance to own a very unique piece of property in Atlantic City. Property consists of 60,330 sqft total with one building having 8000 sqft+/- sqft. This building is a split of office and warehouse. The other three structures are 3 metal building which are warehouse space totaling 12,000 +/-. Property is in a residential zone but carries a certificate of non-conforming use for office/warehouse/laydown yard. Property can also be developed for residential use. Anything out of these uses and residential would have to go before the Atlantic City Zoning Board. Call agent cell phone with any questions.