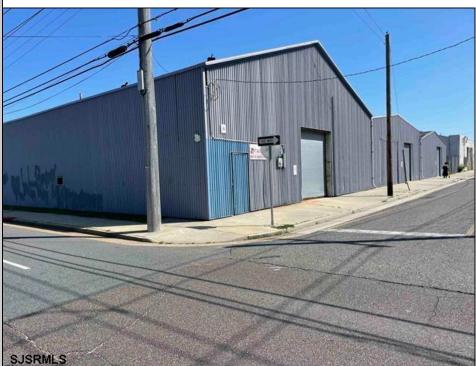

## COMMENTS

Here is a chance to own a very unique piece of property in Atlantic City. Property consists of 60,330 sqft total with one building having 8000 sqft+/- sqft. This building is a split of office and warehouse. The other three structures are 3 metal building which are warehouse space totaling 12,000 +/-. Property is in a residential zone but carries a certificate of non-conforming use for office/warehouse/laydown yard. Property can also be developed for residential use. Anything out of these uses and residential would have to go before the Atlantic City Zoning Board. Call agent cell phone with any questions.