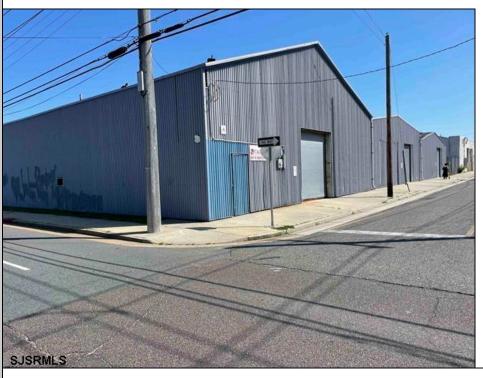

## **COMMENTS**

Here is a chance to own a very unique piece of property in Atlantic City. Property consists of 60,330 sqft total with one building having 8000 sqft+/- sqft. This building is a split of office and warehouse. The other three structures are 3 metal building which are warehouse space totaling 12,000 +/-. Property is in a residential zone but carries a certificate of non-conforming use for office/warehouse/laydown yard. Property can also be developed for residential use. Anything out of these uses and residential would have to go before the Atlantic City Zoning Board. Call agent cell phone with any questions.

PROPERTY DETAILS

OutsideFeatures Fence Loading Dock Truck Door InteriorFeatures Security System Water Public Sewer Public Sewer

Ask for Cory Raab Berger Realty Inc 3160 Asbury Avenue, Ocean City Call: 609-399-0076