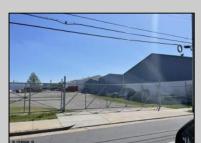

## **COMMENTS**

Here is a chance to own a very unique piece of property in Atlantic City. Property consists of 60,330 sqft total with one building having 8000 sqft+/- sqft. This building is a split of office and warehouse. The other three structures are 3 metal building which are warehouse space totaling 12,000 +/-. Property is in a residential zone but carries a certificate of non-conforming use for office/warehouse/laydown yard. Property can also be developed for residential use. Anything out of these uses and residential would have to go before the Atlantic City Zoning Board. Call agent cell phone with any questions.