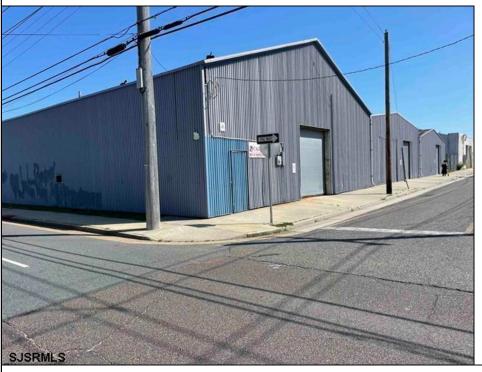

## **COMMENTS**

Here is a chance to own a very unique piece of property in Atlantic City. Property consists of 60,330 sqft total with one building having 8000 sqft+/- sqft. This building is a split of office and warehouse. The other three structures are 3 metal building which are warehouse space totaling 12,000 +/-. Property is in a residential zone but carries a certificate of non-conforming use for office/warehouse/laydown yard. Property can also be developed for residential use. Anything out of these uses and residential would have to go before the Atlantic City Zoning Board. Call agent cell phone with any questions.