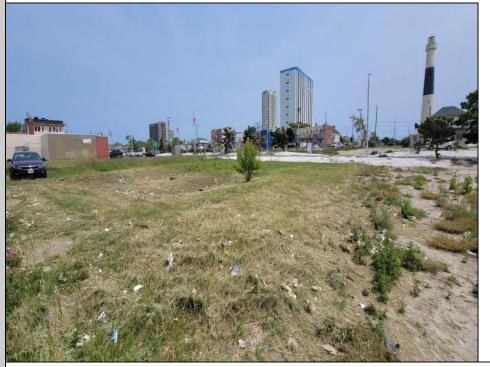

## **COMMENTS**

Don't miss this exceptional opportunity to secure prime vacant land in the highly sought-after Atlantic City Inlet! This lot, zoned RM-3 (Multi-Family Medium-Rise Apartment), is perfectly positioned just steps away from the Ocean Casino, a block from the exciting new water park, and a short stroll to the beach and the iconic Atlantic City Boardwalk. Invest now using a less than a Bitcoins. Additionally, consider acquiring the neighboring lot at 40 S Massachusetts. Together, these two lots offer a generous total of 4,025 square feet of potential. Both lots are available for separate purchase, so seize this opportunity while it lasts!