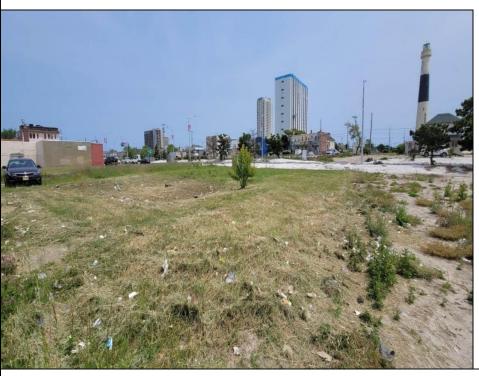

## **COMMENTS**

Don\'t miss this exceptional opportunity to secure prime vacant land in the highly sought-after Atlantic City Inlet! This lot, zoned RM-3 (Multi-Family Medium-Rise Apartment), is perfectly positioned just steps away from the Ocean Casino, a block from the exciting new water park, and a short stroll to the beach and the iconic Atlantic City Boardwalk. Invest now using a less than a Bitcoins. Additionally, consider acquiring the neighboring lot at 40 S Massachusetts. Together, these two lots offer a generous total of 4,025 square feet of potential. Both lots are available for separate purchase, so seize this opportunity while it lasts!