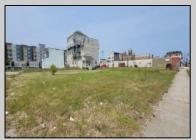

## **COMMENTS**

Don\'t miss this exceptional opportunity to secure prime vacant land in the highly sought-after Atlantic City Inlet! This lot, zoned RM-3 (Multi-Family Medium-Rise Apartment), is perfectly positioned just steps away from the Ocean Casino, a block from the exciting new water park, and a short stroll to the beach and the iconic Atlantic City Boardwalk. Invest now using a less than a Bitcoins. Additionally, consider acquiring the neighboring lot at 40 S Massachusetts. Together, these two lots offer a generous total of 4,025 square feet of potential. Both lots are available for separate purchase, so seize this opportunity while it lasts!