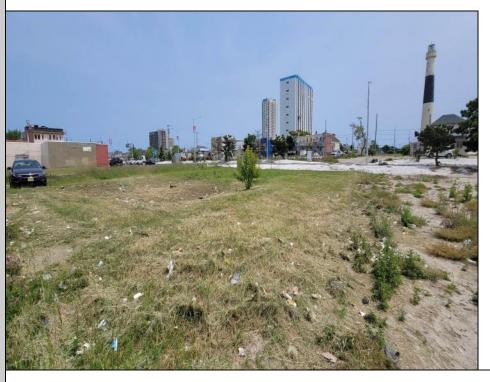

## **COMMENTS**

Don't miss this exceptional opportunity to secure prime vacant land in the highly sought-after Atlantic City Inlet! This lot, zoned RM-3 (Multi-Family Medium-Rise Apartment), is perfectly positioned just steps away from the Ocean Casino, a block from the exciting new water park, and a short stroll to the beach and the iconic Atlantic City Boardwalk. Invest now using a less than a Bitcoins. Additionally, consider acquiring the neighboring lot at 40 S Massachusetts. Together, these two lots offer a generous total of 4,025 square feet of potential. Both lots are available for separate purchase, so seize this opportunity while it lasts!