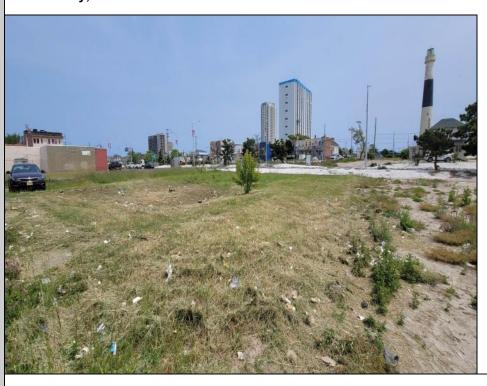

## **COMMENTS**

Don\'t miss this exceptional opportunity to secure prime vacant land in the highly sought-after Atlantic City Inlet! This lot, zoned RM-3 (Multi-Family Medium-Rise Apartment), is perfectly positioned just steps away from the Ocean Casino, a block from the exciting new water park, and a short stroll to the beach and the iconic Atlantic City Boardwalk. Invest now using a less than a Bitcoins. Additionally, consider acquiring the neighboring lot at 40 S Massachusetts. Together, these two lots offer a generous total of 4,025 square feet of potential. Both lots are available for separate purchase, so seize this opportunity while it lasts!