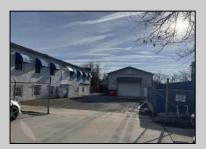

## **COMMENTS**

INVESTMENT SALE - REAL ESTATE ONLY. 3 existing tenanted buildings. Total area approximately 8,400+/- sf. Long time tenant with a 5 year lease option. Fully improved on 0.63+/-acres. 175+/- feet of street frontage. Ample parking on site. Building for production ad storage with a drive in loading door. Near Sea Isle ice production facility. Rte. 550 connects directly to Rte. 9 servicing Cape May County and Shore Points. Business is NOT for sale.