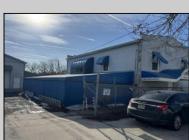

## **COMMENTS**

INVESTMENT SALE - REAL ESTATE ONLY. 3 existing tenanted buildings. Total area approximately 8,400+/- sf. Long time tenant with a 5 year lease option. Fully improved on 0.63+/-acres. 175+/- feet of street frontage. Ample parking on site. Building for production ad storage with a drive in loading door. Near Sea Isle ice production facility. Rte. 550 connects directly to Rte. 9 servicing Cape May County and Shore Points. Business is NOT for sale.