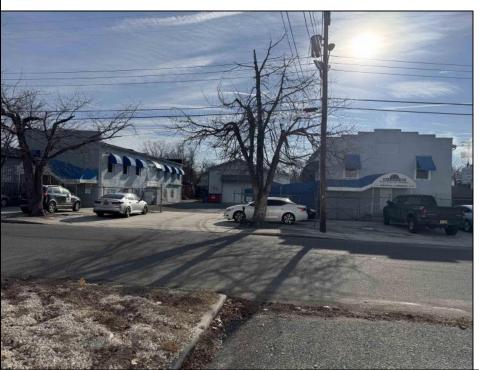

## **COMMENTS**

INVESTMENT SALE - REAL ESTATE ONLY. 3 existing tenanted buildings. Total area approximately 8,400+/- sf. Long time tenant with a 5 year lease option. Fully improved on 0.63+/-acres. 175+/- feet of street frontage. Ample parking on site. Building for production ad storage with a drive in loading door. Near Sea Isle ice production facility. Rte. 550 connects directly to Rte. 9 servicing Cape May County and Shore Points. Business is NOT for sale.