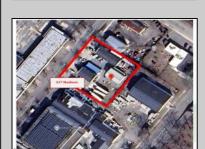

## **COMMENTS**

INVESTMENT SALE - REAL ESTATE ONLY. 3 existing tenanted buildings. Total area approximately 8,400+/- sf. Long time tenant with a 5 year lease option. Fully improved on 0.63+/-acres. 175+/- feet of street frontage. Ample parking on site. Building for production ad storage with a drive in loading door. Near Sea Isle ice production facility. Rte. 550 connects directly to Rte. 9 servicing Cape May County and Shore Points. Business is NOT for sale.