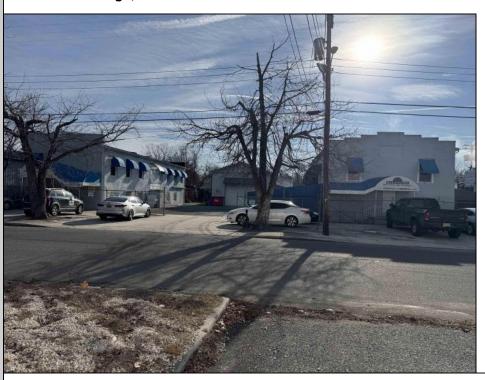

## **COMMENTS**

INVESTMENT SALE - REAL ESTATE ONLY. 3 existing tenanted buildings. Total area approximately 8,400+/- sf. Long time tenant with a 5 year lease option. Fully improved on 0.63+/-acres. 175+/- feet of street frontage. Ample parking on site. Building for production ad storage with a drive in loading door. Near Sea Isle ice production facility. Rte. 550 connects directly to Rte. 9 servicing Cape May County and Shore Points. Business is NOT for sale.