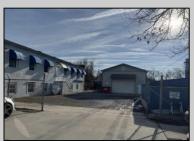

## **COMMENTS**

INVESTMENT SALE - REAL ESTATE ONLY. 3 existing tenanted buildings. Total area approximately 8,400+/- sf. Long time tenant with a 5 year lease option. Fully improved on 0.63+/-acres. 175+/- feet of street frontage. Ample parking on site. Building for production ad storage with a drive in loading door. Near Sea Isle ice production facility. Rte. 550 connects directly to Rte. 9 servicing Cape May County and Shore Points. Business is NOT for sale.