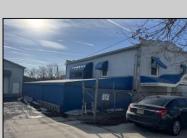

## **COMMENTS**

INVESTMENT SALE - REAL ESTATE ONLY. 3 existing tenanted buildings. Total area approximately 8,400+/- sf. Long time tenant with a 5 year lease option. Fully improved on 0.63+/-acres. 175+/- feet of street frontage. Ample parking on site. Building for production ad storage with a drive in loading door. Near Sea Isle ice production facility. Rte. 550 connects directly to Rte. 9 servicing Cape May County and Shore Points. Business is NOT for sale.