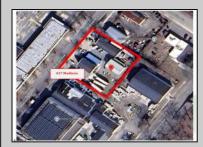

Berger Realty, Inc. 3160 Asbury Avenue Ocean City, NJ 08226 1-877-237-4371 / 609-399-0076 info@bergerrealty.com

417 Madison Woodbine Borough, NJ 08270

Asking \$395,000.00

## COMMENTS

INVESTMENT SALE - REAL ESTATE ONLY. 3 existing tenanted buildings. Total area approximately 8,400+/- sf. Long time tenant with a 5 year lease option. Fully improved on 0.63+/acres. 175+/- feet of street frontage. Ample parking on site. Building for production ad storage with a drive in loading door. Near Sea Isle ice production facility. Rte. 550 connects directly to Rte. 9 servicing Cape May County and Shore Points. Business is NOT for sale.