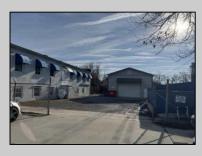

## COMMENTS

INVESTMENT SALE - REAL ESTATE ONLY. 3 existing tenanted buildings. Total area approximately 8,400+/- sf. Long time tenant with a 5 year lease option. Fully improved on 0.63+/acres. 175+/- feet of street frontage. Ample parking on site. Building for production ad storage with a drive in loading door. Near Sea Isle ice production facility. Rte. 550 connects directly to Rte. 9 servicing Cape May County and Shore Points. Business is NOT for sale.