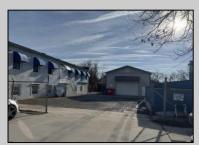

## COMMENTS

INVESTMENT SALE - REAL ESTATE ONLY. 3 existing tenanted buildings. Total area approximately 8,400+/- sf. Long time tenant with a 5 year lease option. Fully improved on 0.63+/-acres. 175+/- feet of street frontage. Ample parking on site. Building for production ad storage with a drive in loading door. Near Sea Isle ice production facility. Rte. 550 connects directly to Rte. 9 servicing Cape May County and Shore Points. Business is NOT for sale.