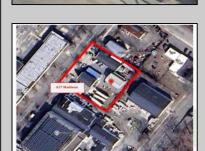

Berger Realty, Inc. 3160 Asbury Avenue Ocean City, NJ 08226 1-877-237-4371 / 609-399-0076 ☑ info@bergerrealty.com

417 Madison Woodbine Borough, NJ 08270

Asking \$395,000.00

## COMMENTS

INVESTMENT SALE - REAL ESTATE ONLY. 3 existing tenanted buildings. Total area approximately 8,400+/- sf. Long time tenant with a 5 year lease option. Fully improved on 0.63+/-acres. 175+/- feet of street frontage. Ample parking on site. Building for production ad storage with a drive in loading door. Near Sea Isle ice production facility. Rte. 550 connects directly to Rte. 9 servicing Cape May County and Shore Points. Business is NOT for sale.