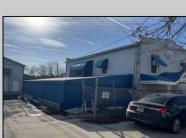

## COMMENTS

INVESTMENT SALE - REAL ESTATE ONLY. 3 existing tenanted buildings. Total area approximately 8,400+/- sf. Long time tenant with a 5 year lease option. Fully improved on 0.63+/-acres. 175+/- feet of street frontage. Ample parking on site. Building for production ad storage with a drive in loading door. Near Sea Isle ice production facility. Rte. 550 connects directly to Rte. 9 servicing Cape May County and Shore Points. Business is NOT for sale.