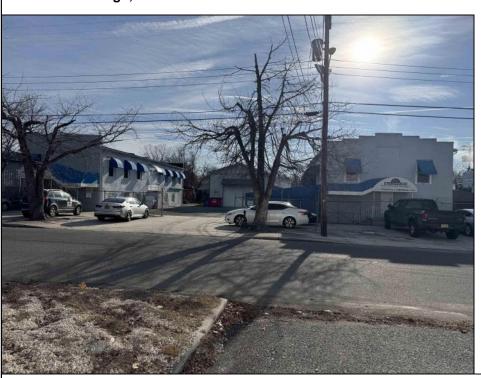

## COMMENTS

INVESTMENT SALE - REAL ESTATE ONLY. 3 existing tenanted buildings. Total area approximately 8,400+/- sf. Long time tenant with a 5 year lease option. Fully improved on 0.63+/-acres. 175+/- feet of street frontage. Ample parking on site. Building for production ad storage with a drive in loading door. Near Sea Isle ice production facility. Rte. 550 connects directly to Rte. 9 servicing Cape May County and Shore Points. Business is NOT for sale.